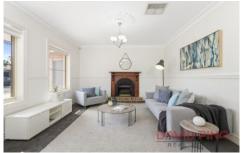

This beautiful design boasts a sensational floor plan that is sure to tick all the boxes. Comprising 3 spacious bedrooms all with built-in robes plus ensuite and walk-in robe to the master bedroom.

The kitchen boasts quality stainless steel appliances including dishwasher, ample cabinetry, and benchtop space overlooking meals area plus a family room to the rear and a formal lounge upon entry.