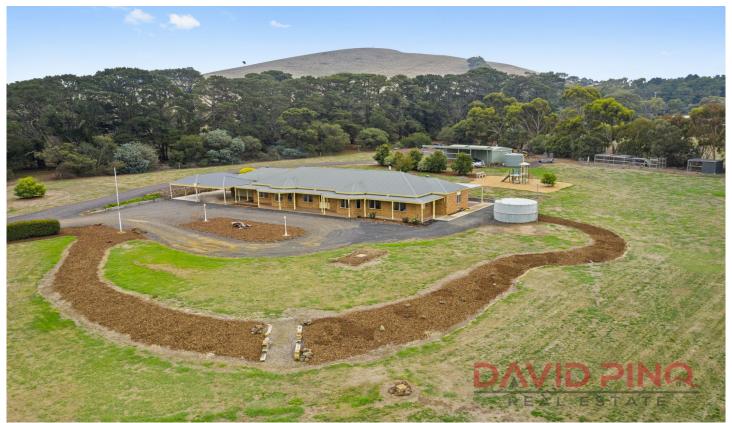

## 7 Billabong Drive Monegeetta VIC

7 BILLABONG DRIVE, MONEEGETTA

Here is a spacious family home offering lots of space both inside and out.

The brick veneer home with front and rear verandahs, immaculate presentation and the opportunity to enjoy the lifestyle of your dreams, this enchanting property on 3.75 acres is simply perfect.

Situated in a highly sought-after location, the property provides privacy, lifestyle and easy access to Tullamarine Airport and Melbourne CBD.

This family residence boasts 5 bedrooms, including the master with walk-in robe and en-suite. A well-designed floor plan which captures open plan, light filled living areas,

5 **4** 2 **4** 10 **4** 

Land Size: 3.75 Acres

View : https://www.davidpinorealestate.com.au/sal

e/vic/macedon-ranges/monegeetta/residenti

al/acreagesemirural/6598847

**David Pino** 0344101799