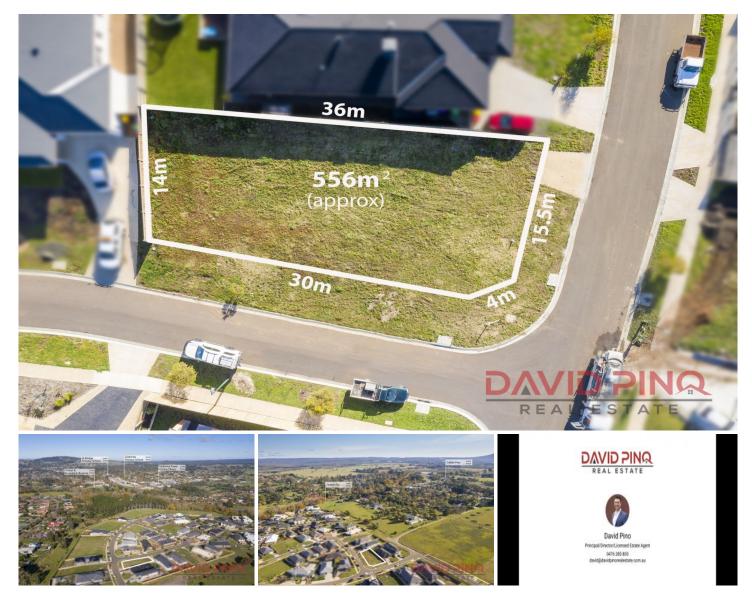

## 72/43 Wallaby Run Gisborne VIC

This excellent allotment situated in Gisborne Village on approximately 556m2 has hopped on to the market at a perfect time. Build your dream home in the beautiful Macedon Ranges. While Melbourne is bursting at the seams you can have plenty of space and fresh air in prestigious Gisborne on a titled block with breathtaking views overlooking the town ship and surrounds. Within walking distance to the local shops and parks and close proximity to local schools.

What are you waiting for call David Pino today 0467 280 803

Price : \$ 330,000

Land Size : 556 sqm View : https://ww

: https://www.davidpinorealestate.com.au/sal e/vic/macedon-ranges/gisborne/residential/l and/6598850