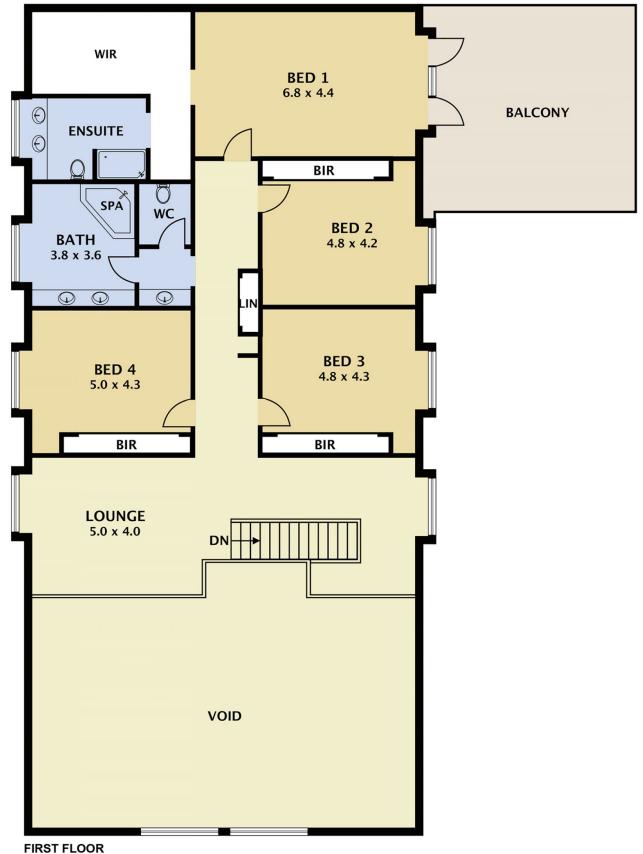

natural ornamental lake. Set amongst the gum trees, wildlife and fauna and flora you can't help but fall in love with the ambiance, lifestyle benefits and living space available.

Just minutes from Riddells Creek township, its perfectly positioned to give you forever views and ultimate privacy without being remote. Indulge yourself in your family life, work & hobbies within this residence and its 52 acre grounds .....use your imagination as the possibilities for your family and future are endless.

There are multiple undercover options for your vehicles including garaging, shedding and carports along with ample

5 📭 3 🖺 13 😭

Land Size: 52 Acres

**View**: https://www.davidpinorealestate.com.au/sal

e/vic/macedon-ranges/riddells-creek/residen

tial/house/6598881



David Pino 0344101799



.....

## 142 WHEELWRIGHTS ROAD RIDDELLS CREEK



**GROUND FLOOR** 

### 142 WHEELWRIGHTS ROAD RIDDELLS CREEK