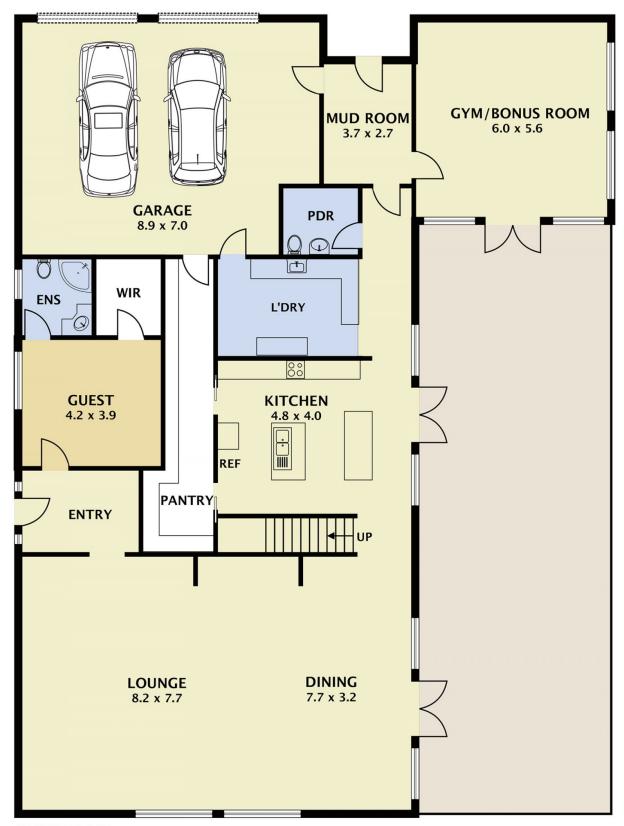

s, wildlife and fauna and flora you can't help but fall in love with the ambiance, lifestyle benefits and living space available.

Just minutes from Riddells Creek township, its perfectly positioned to give you forever views and ultimate privacy without being remote. Indulge yourself in your family life, work & hobbies within this residence and its 52 acre grounds .....use your imagination as the possibilities for your family and future are endless.

There are multiple undercover options for your vehicles including garaging, shedding and carports along with ample

5 📭 3 🖺 13 😭

Land Size: 52 Acres

**View**: https://www.davidpinorealestate.com.au/sal

e/vic/macedon-ranges/riddells-creek/residen

tial/house/6598881



David Pino 0344101799



.....

## 142 WHEELWRIGHTS ROAD RIDDELLS CREEK



**GROUND FLOOR** 

### 142 WHEELWRIGHTS ROAD RIDDELLS CREEK