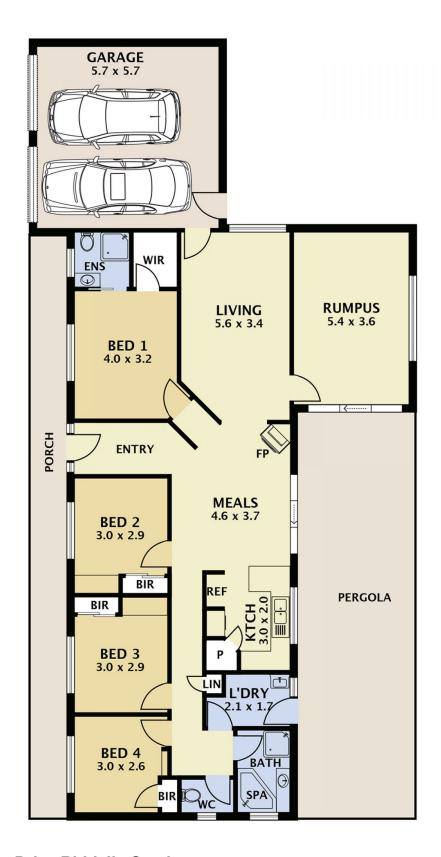

## 20 Cheriton Drive Riddells Creek VIC

Whether you are looking for a tree-change or just want more space for the kids to run around this truly delightful 4 bedroomed family home is on a glorious 2000m2 block. Complimented by a separate driveway which leads to a large shed with concrete base & power. Ideal for all those additional vehicles or even convert the shed and work from home!

## WHAT WE LOVE ABOUT THIS PROPERTY:

- FOUR Bedrooms with wardrobes
- The master bedroom has an ensuite & walk in robe
- A welcoming entry leads into the main hub of the home
- The kitchen meals overlooks the spacious garden so you can keep an eye on the kids!
- Separate spacious living area

4 🚐 2 🟪 6 🚍

Land Size: 2000 sqm

**View**: https://www.davidpinorealestate.com.au/sal

e/vic/macedon-ranges/riddells-creek/residen

tial/house/6598890

David Pino 0344101799