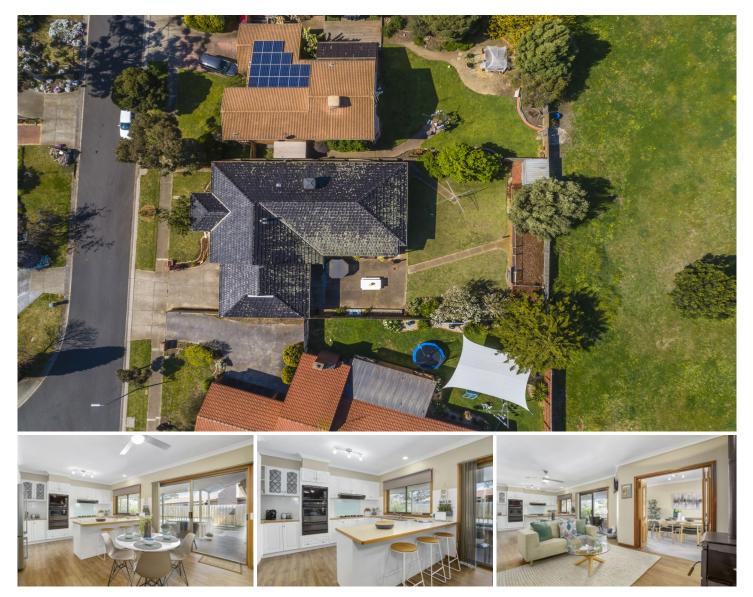

## 31 Woodstock Close Sunbury VIC

Situated in a small court in the Strathearn Glen Estate with a lovely private rear aspect. This spacious 3 bedroom family home is on a larger block and is ideal for the growing family.

## Features & Benefits

- Three large bedrooms with BIRs
- Master Bedroom with en-suite and WIR
- Large family bathroom with separate toilet

- Large lounge leading into the dining room, which could be partitioned off to create a study or further bedroom

- Kitchen meals which is spacious and light leading out to a undercover decked verandah

- Kitchen meals has a cosy woodburner for those chilly evenings

- Large rear garden, plenty of room for the kids to run around