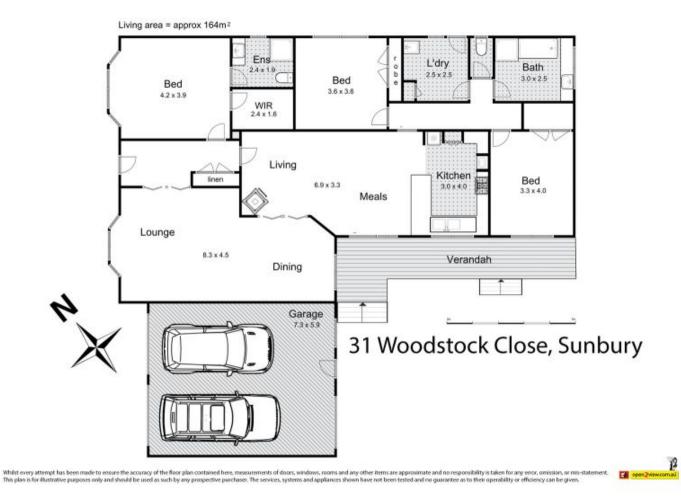

## Features & Benefits

- Three large bedrooms with BIRs
- Master Bedroom with en-suite and WIR
- Large family bathroom with separate toilet

- Large lounge leading into the dining room, which could be partitioned off to create a study or further bedroom

- Kitchen meals which is spacious and light leading out to a undercover decked verandah

- Kitchen meals has a cosy woodburner for those chilly evenings

- Large rear garden, plenty of room for the kids to run around

## 3 🛤 2 🚔 2 🚘

View

Land Size : 735 sqm

: https://www.davidpinorealestate.com.au/sal e/vic/macedon-ranges/sunbury/residential/h ouse/6598903

David Pino 0344101799