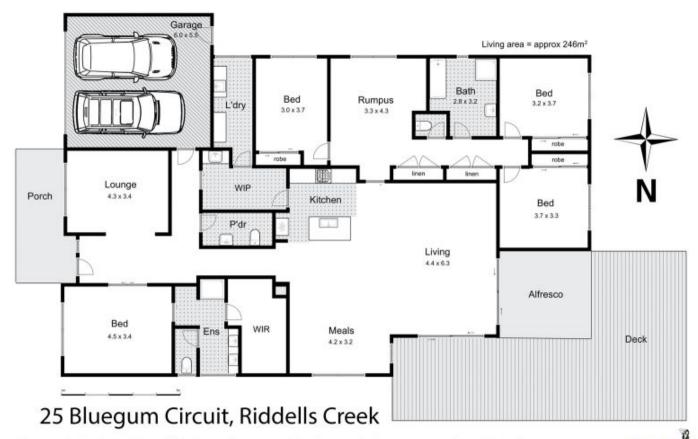

## 25 Bluegum Circuit Riddells Creek VIC

This light filled Metricon Home has so much to offer the astute modern family, sitting on a LARGE 1/4 acre block with both space inside and outside for all the family to enjoy!

What We Love About This Home:

- FOUR Spacious sized bedrooms
- Master bedroom with plantation shutters, WIR, and a stunning executive en-

suite with DOUBLE SINKS

- Separate FORMAL LOUNGE
- The bedrooms to the rear have a rumpus ideal for a KIDS RETREAT or STUDY
- A light filled kitchen, family meals with large BUTLERS PANTRY
- Additional Powder room

## 4 🕒 2 🔓 2 🖨

**Price**:\$810,000

**View**: https://www.davidpinorealestate.com.au/sale/vic/macedon-ranges/riddells-creek/residential/house/

6598909

David Pino 0344101799

Whilst every attempt has been made to ensure the accuracy of the floor plan contained here, measurements of doors, windows, rooms and any other items are approximate and no responsibility is taken for any error, omission, or mis-statement. This plan is for illustrative purposes only and should be used as such by any prospective purchaser. The services, systems and appliances shown have not been tested and no guarantee as to their operability or efficiency can be given.