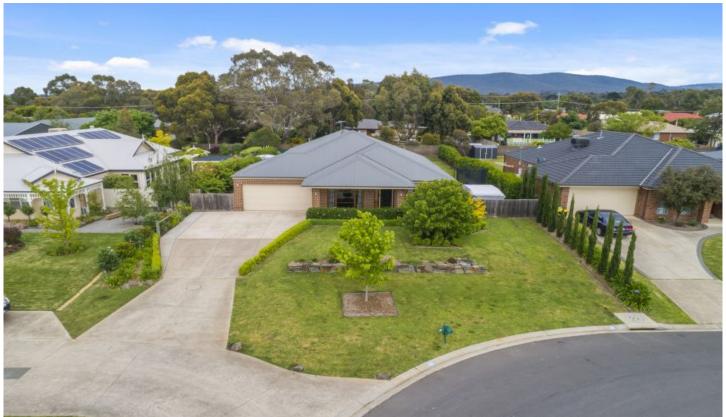

## 25 Bluegum Circuit Riddells Creek VIC

This light filled Metricon Home has so much to offer the astute modern family, sitting on a LARGE 1/4 acre block with both space inside and outside for all the family to enjoy!

What We Love About This Home:

- FOUR Spacious sized bedrooms
- Master bedroom with plantation shutters, WIR, and a stunning executive en-

suite with DOUBLE SINKS

- Separate FORMAL LOUNGE
- The bedrooms to the rear have a rumpus ideal for a KIDS RETREAT or STUDY
- A light filled kitchen, family meals with large BUTLERS PANTRY
- Additional Powder room