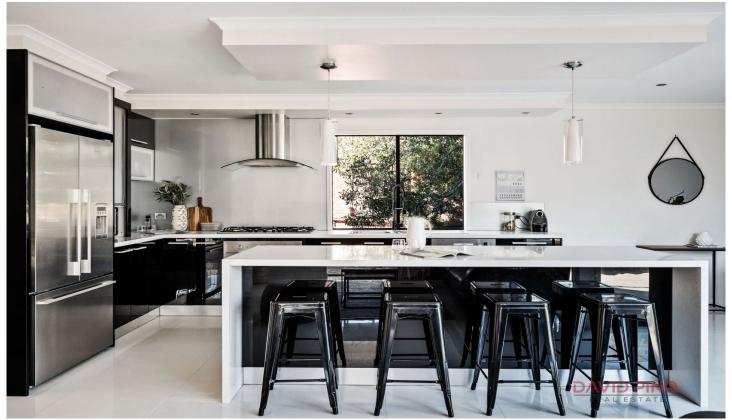

## **Features**

Stone bench tops, Bosch appliances, 2 bath plus powder room, ensuite, spa bath, dining, dual living, ducted heating, reverse cycle split systems, double garage plus 4 car garage at rear and situated on a corner allotment with side access. Call David on 0467 280 803 for an inspection