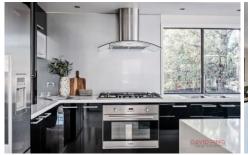

## **Features**

Stone bench tops, Bosch appliances, 2 bath plus powder room, ensuite, spa bath, dining, dual living, ducted heating, reverse cycle split systems, double garage plus 4 car garage at rear and situated on a corner allotment with side access. Call David on 0467 280 803 for an inspection