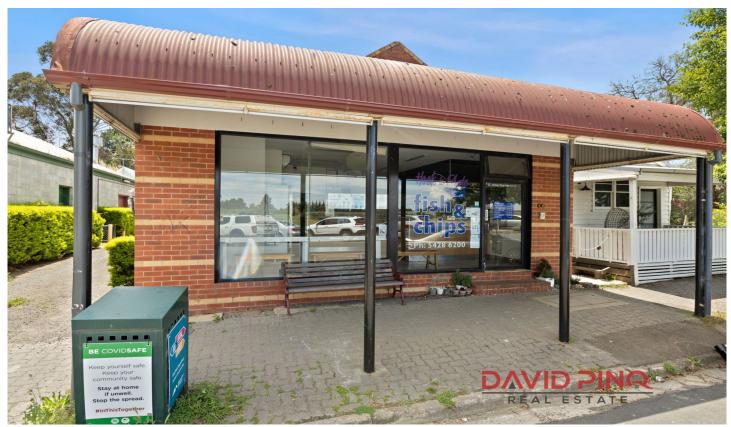

#### 12 Station Street Riddells Creek VIC

RETAIL/OFFICE/COMMERCIAL

David Pino Real Estate is honered to offer this magnificent property for sale!

#### Features:

- Approx 80m2 of Building
- Approx 172m2 of Land
- Ample Parking
- Rear courtyard
- C1Z Zoning

### Tenancy Details:

- Front premises currently leased
- A long Standing Tenant
- Month by Month
- Shop 1 returning approx. \$21,204.59 pa plus gst plus

Price : \$ 620,000 Building Size : 80 sqm Land Size : 173.3 sqm