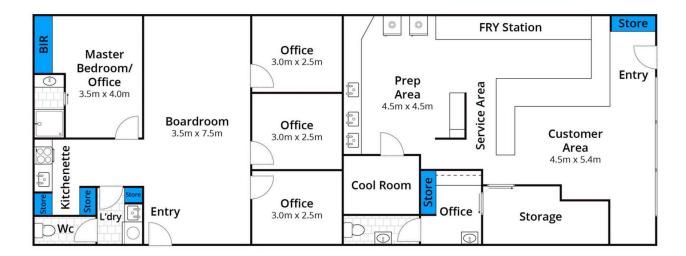

#### Features:

- Approx 80m2 of Building
- Approx 172m2 of Land
- Ample Parking
- Rear courtyard
- C1Z Zoning

View : https://www.davidpinorealestate.com.au/

sale/vic/macedon-ranges/riddells-creek/

commercial/other/6769012

David Pino 0344101799

Whilst bwrm.com.au has made every attempt to ensure the accuracy of the floor plan contained here, measurements are approximate and no responsibility is taken for any error, omission, or mis-statement. This plan is for illustrative purposes only.