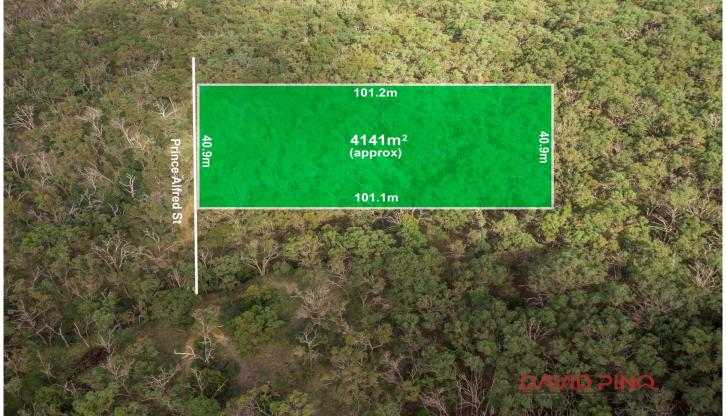

## 125/ Prince Alfred Street Riddells Creek VIC

Situated in the remarkable fringes of the ever-growing town of Riddells Creek, this land is in close proximity to walking tracks, cafes, restaurants, school, kindergarten, day care, bus stop and so much more. This parcel of land is approximately 4,140.9m2 offers breath taking views of surrounding land & wildlife.

#Not suitable for building at this point of time

: \$60,000 Price Land Size: 4140.9 sqm

View : https://www.davidpinorealestate.com.au/sal

e/vic/macedon-ranges/riddells-creek/residen

tial/land/6773300

**David Pino** 0344101799