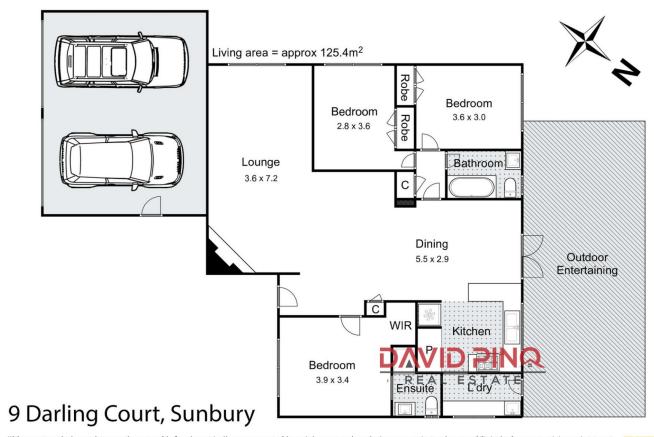

## 9 Darling Court Sunbury VIC

Situated in the sought-after Gum Tree Hills Estate this move in and put your feet up home will not disappoint. Set on approximately 682m2, the homes open floor plan features a double garage, three generous bedrooms master with Walk in robe and ensuite, large alfresco area with timber decking, landscaped front and backyard with plenty of room for a trampoline, play ground or both. Open plan living/dining area and kitchen with stainless steel appliances. Other highlights include gas heating plus wood heater and split system air conditioning. This is the perfect home to entertain all year round.

ouse/6776946

David Pino 0344101799

Whilst every attempt has been made to ensure the accuracy of the floor plan contained here, measurements of doors, windows, rooms and any other items are approximate and no responsibility is taken for any error, omission, or mis-statement fishing the properties of the properties of