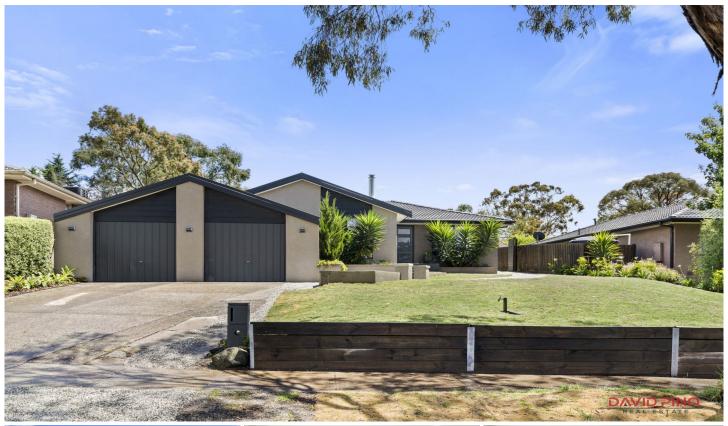

## 9 Darling Court Sunbury VIC

Situated in the sought-after Gum Tree Hills Estate this move in and put your feet up home will not disappoint. Set on approximately 682m2, the homes open floor plan features a double garage, three generous bedrooms master with Walk in robe and ensuite, large alfresco area with timber decking, landscaped front and backyard with plenty of room for a trampoline, play ground or both. Open plan living/dining area and kitchen with stainless steel appliances. Other highlights include gas heating plus wood heater and split system air conditioning. This is the perfect home to entertain all year round.