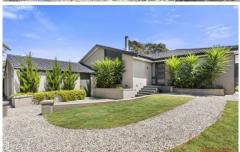

## 9 Darling Court Sunbury VIC

Situated in the sought-after Gum Tree Hills Estate this move in and put your feet up home will not disappoint. Set on approximately 682m2, the homes open floor plan features a double garage, three generous bedrooms master with Walk in robe and ensuite, large alfresco area with timber decking, landscaped front and backyard with plenty of room for a trampoline, play ground or both. Open plan living/dining area and kitchen with stainless steel appliances. Other highlights include gas heating plus wood heater and split system air conditioning. This is the perfect home to entertain all year round.