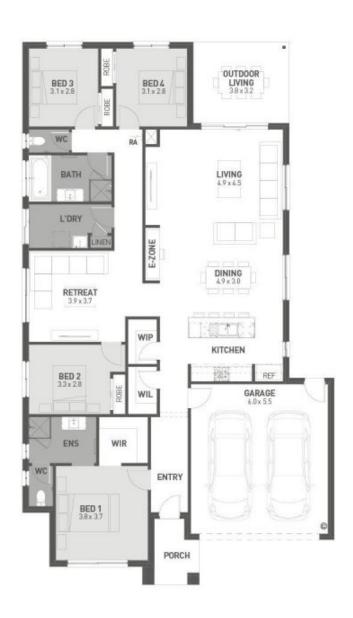

## 12 Duchess Drive St Leonards VIC

With contemporary design and space, multiple living areas sets this four-bedroom home apart with a separate family retreat in addition to a light-filled open plan dining and living space. A perfect balance between modern style and thoughtful layout places this home as a new benchmark for family living. Walking distance to the beach, schools, shops and all amenities.