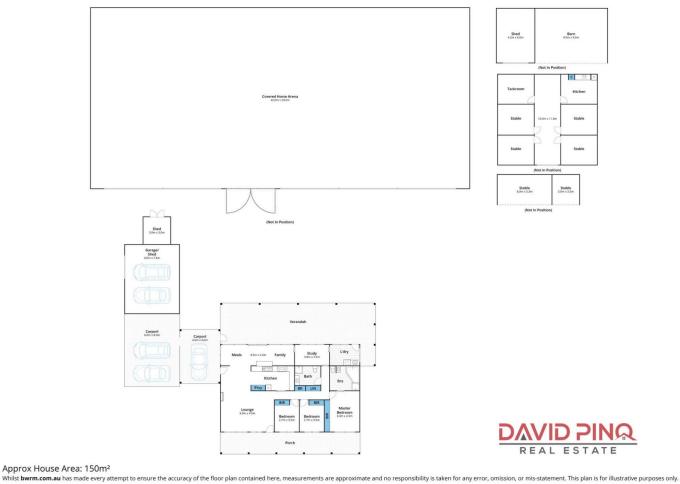

## \*\*INSPECTION BY PRIVATE APPOINTMENT ONLY\*\*

This family/lifestyle home is situated on a well fenced property of just under 9 acres approx. The property is nestled in a fantastic pocket of Riddells Creek. Outstanding privacy in a highly sought-after area. Just a short drive from the local shops, kindergarten and primary school.??The residence features 3 bedrooms plus study/home office, 3 car carport and two car garage/workshop. Kitchen, dining, family room, lounge, laundry, alfresco and two renovated bathrooms. Master bedroom with 2 double doored built-in robes and an ensuite with spa. The other two bedrooms also have built in robes. A nice size ranch style home previously renovated with verandas front and back. Great for entertaining all year round.??This home has a lot to offer.

## 3 🛤 2 🚔 5 🚘

Land Size : 8.57 Acres

View : https://www.davidpinorealestate.com.au/sal e/vic/macedon-ranges/riddells-creek/residen tial/house/7153308

David Pino 0344101799

Rebecca Pino 0344101799