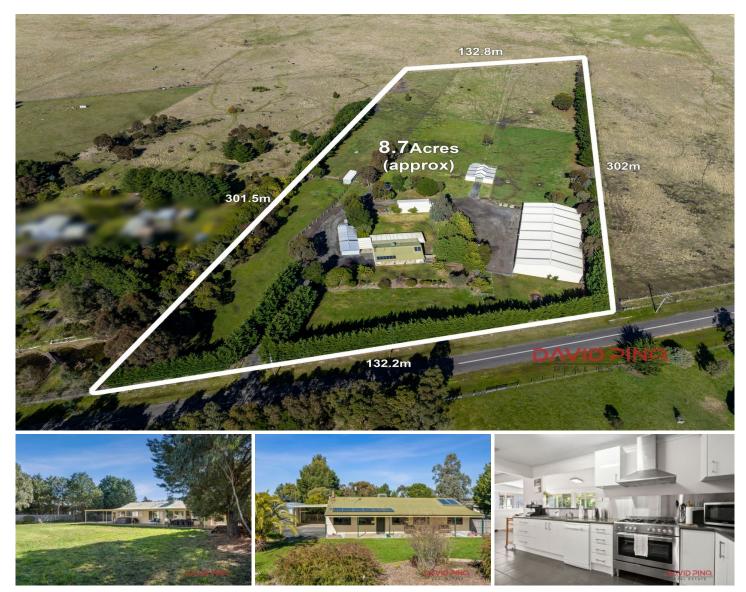

## \*\*INSPECTION BY PRIVATE APPOINTMENT ONLY\*\*

This family/lifestyle home is situated on a well fenced property of just under 9 acres approx. The property is nestled in a fantastic pocket of Riddells Creek. Outstanding privacy in a highly sought-after area. Just a short drive from the local shops, kindergarten and primary school.??The residence features 3 bedrooms plus study/home office, 3 car carport and two car garage/workshop. Kitchen, dining, family room, lounge, laundry, alfresco and two renovated bathrooms. Master bedroom with 2 double doored built-in robes and an ensuite with spa. The other two bedrooms also have built in robes. A nice size ranch style home previously renovated with verandas front and back. Great for entertaining all year round.??This home has a lot to offer.

9 paddocks with electric fencing, automated water toughs, 3 shelters (2 with auto water feeders and gates).

## 3 🛤 2 🚔 5 🚘

Land Size : 8.57 Acres

View : https://www.davidpinorealestate.com.au/sal e/vic/macedon-ranges/riddells-creek/residen tial/house/7153308

David Pino 0344101799

Rebecca Pino 0344101799