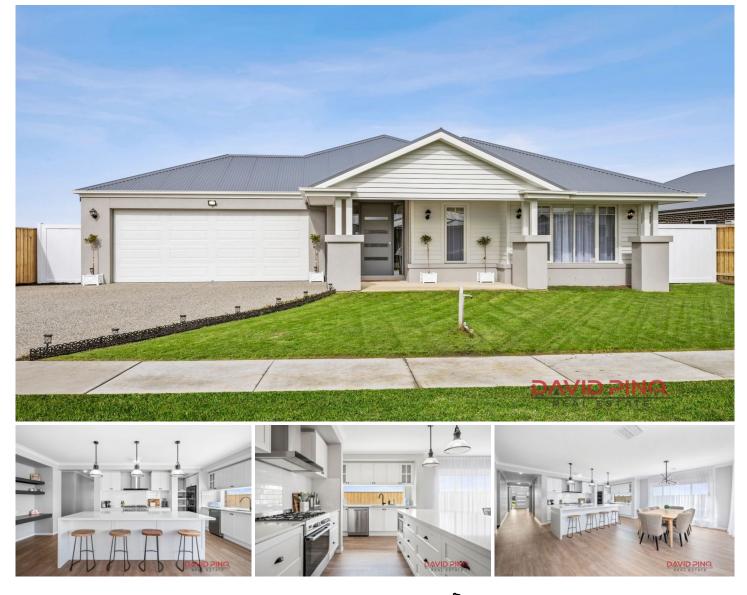

## 22 Poplar Drive Romsey VIC

Set within the exclusive Autumn Views Estate in the picturesque regional town of Romsey, only 50 minutes to the Melbourne CBD. This spectacular barely lived in Metricon built Hamptons-inspired residence on 902m2 will accommodate your growing family for years to come.

Fantastically proportioned open living and modern quality seamlessly integrate flexible indoor spaces with outdoor enjoyment. Light filled luxury from your first step inside.

With stone bench tops to the perfectly positioned kitchen hosts an impressive 900mm stainless steel upright stove, dishwasher, oversized island bench, extensive storage as well as a massive walk-in pantry.

This remarkable residence accommodates four-bedrooms. Hotel style master suite offers his and hers walk in robes,