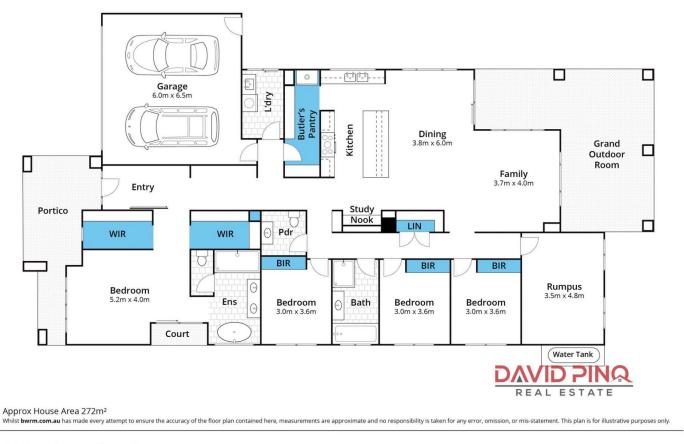

This remarkable residence accommodates four-bedrooms. Hotel style master suite offers his and hers walk in robes,