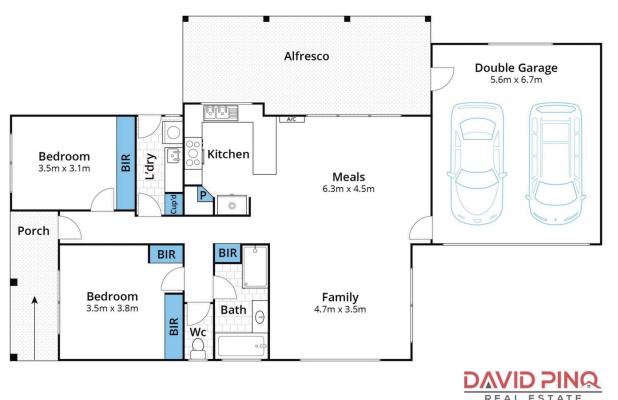

## 1/60 Main Road Riddells Creek VIC

Embrace the Country Life with this beautiful boutique unit, and learn to love living low maintenance. This charming brick home sits on a 358.5 sqm area but boasts of a 2 car garage space, high ceilings, a spacious living and dining area, and a stunning view of the Walter J Reserve Lake.

The tiled kitchen features a stone bench top, gas stove and electric oven, glass splashbacks, breakfast bar, and plenty of storage space for pantry and kitchen items. The carpeted living area is flooded with an abundance of natural light, and has a ceiling fan for extra comfort. The glass sliding door leads to a cosy outdoor area with a low maintenance garden, perfect for living a low maintenance lifestyle. Both carpeted bedrooms have built in wardrobes and have ceiling fans. The bathroom has both a shower and bath, single vanity, plus a separate toilet. The laundry area has full cabinets for storage, a sink and outside

ed here, measurements are approximate and no responsibility is taken for any error, omission, or mis-statement. This plan is for illustrative purposes only.

 $Approx.\ Area\ 143m^2$  Whilst  $\emph{bwrm.com.au}$  has made every attempt to ensure the accuracy of the floor plan contains

1/60 Main Road, Riddells Creek