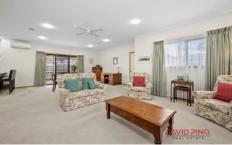

The tiled kitchen features a stone bench top, gas stove and electric oven, glass splashbacks, breakfast bar, and plenty of storage space for pantry and kitchen items. The carpeted living area is flooded with an abundance of natural light, and has a ceiling fan for extra comfort. The glass sliding door leads to a cosy outdoor area with a low maintenance garden, perfect for living a low maintenance lifestyle. Both carpeted bedrooms have built in wardrobes and have ceiling fans. The bathroom has both a shower and bath, single vanity, plus a separate toilet. The laundry area has full cabinets for storage, a sink and outside