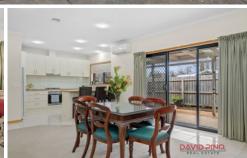

The tiled kitchen features a stone bench top, gas stove and electric oven, glass splashbacks, breakfast bar, and plenty of storage space for pantry and kitchen items. The carpeted living area is flooded with an abundance of natural light, and has a ceiling fan for extra comfort. The glass sliding door leads to a cosy outdoor area with a low maintenance garden, perfect for living a low maintenance lifestyle. Both carpeted bedrooms have built in wardrobes and have ceiling fans. The bathroom has both a shower and bath, single vanity, plus a separate toilet. The laundry area has full cabinets for storage, a sink and outside