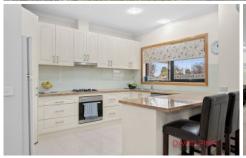

The tiled kitchen features a stone bench top, gas stove and electric oven, glass splashbacks, breakfast bar, and plenty of storage space for pantry and kitchen items. The carpeted living area is flooded with an abundance of natural light, and has a ceiling fan for extra comfort. The glass sliding door leads to a cosy outdoor area with a low maintenance garden, perfect for living a low maintenance lifestyle. Both carpeted bedrooms have built in wardrobes and have ceiling fans. The bathroom has both a shower and bath, single vanity, plus a separate toilet. The laundry area has full cabinets for storage, a sink and outside