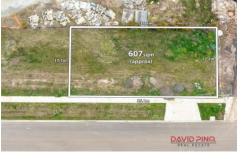

\*Key Property Highlights

- 600 sqm
- Industrial Zone 1
- Located minutes from Gisborne and Calder Freeway
- Located in an ideal industrial location in New Gisborne

Contact David Pino TODAY and find out more about