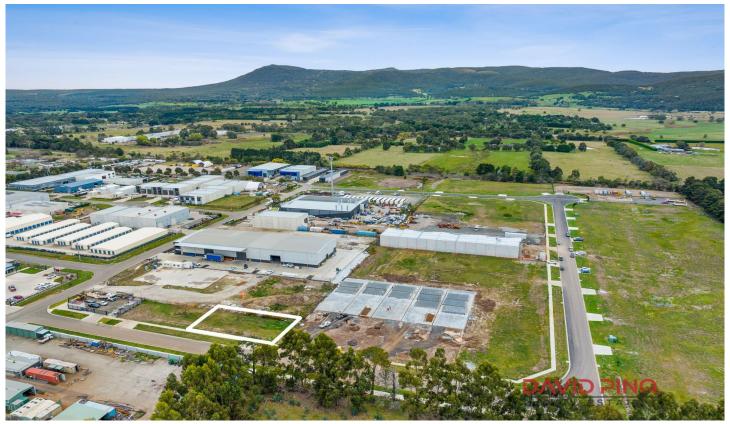

## 122 Payne Road New Gisborne VIC

A perfectly located piece of land situated in the industrial area of New Gisborne, this is a great opportunity for developers and builders to fulfil their dreams.

Future development in the area will only further enhance the appeal of this property given it is close to Gisborne and Calder Freeway, a major freeway going to Melbourne, and it is ideal for those looking to construct factories/warehouses as it is Industrial Zone 1.

\*Key Property Highlights

- 600 sqm
- Industrial Zone 1
- Located minutes from Gisborne and Calder Freeway
- Located in an ideal industrial location in New Gisborne

Contact David Pino TODAY and find out more about