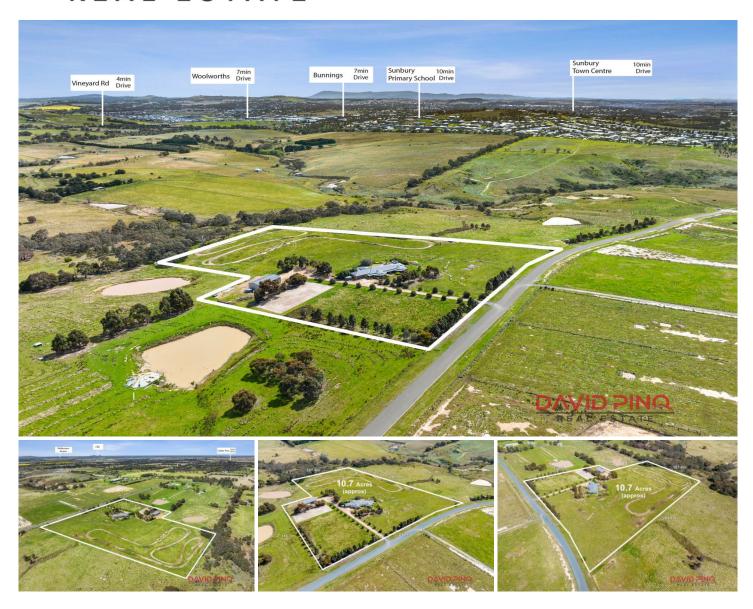

## 30 Fox Hollow Drive Sunbury VIC

Superbly positioned and a 4-minute drive from the Calder Freeway, this magnificent piece of land is ripe for the picking.

Sitting at approximately 11 acres, 30 Fox Hollow Drive is the absolute envy of every developer as it is the last available PSP-approved property in Sunbury South. Shops, schools, public transportation, and other conveniences are just a heartbeat away.

Key features of this property are:

- \* Substantial 11-acre land holding
- \* Ideal for further estate development
- \* 15-minute drive to Sunbury Square and a 5-minute drive to Diggers Rest
- 20-minute drive to Tullamarine Airport and a 40-minute drive to Melbourne CBD

Price : Contact Agent Land Size: 11 Acres

View : https://www.davidpinorealestate.com.au/sal

e/vic/macedon-ranges/sunbury/residential/la

nd/7224768

**David Pino** 0344101799