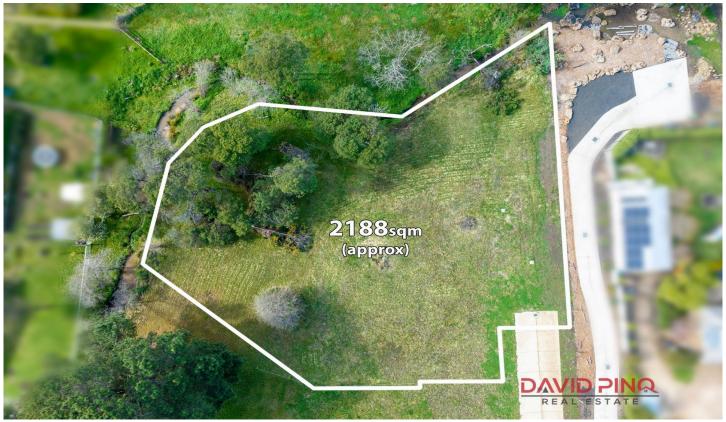

## 1/31 Somerville Lane Riddells Creek VIC

Now is the time to invest in a perfectly located, rare half-acre of land in the heart of delightful Riddells Creek.

Tucked away in Somerville Lane, listen to the birds and frogs, as you envision your relaxed and peaceful new life with plenty of room to move and breathe.

If you're looking to build your dream home, this is an ideal opportunity to enjoy a quiet rural lifestyle nestled in an established pocket of the town.

Price : \$595,000 Land Size: 2188 sqm

View : https://www.davidpinorealestate.com.au/sal