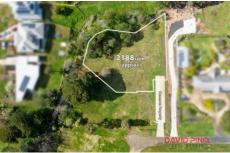

## 1/31 Somerville Lane Riddells Creek VIC

Now is the time to invest in a perfectly located, rare half-acre of land in the heart of delightful Riddells Creek.

Tucked away in Somerville Lane, listen to the birds and frogs, as you envision your relaxed and peaceful new life with plenty of room to move and breathe.

If you're looking to build your dream home, this is an ideal opportunity to enjoy a quiet rural lifestyle nestled in an established pocket of the town.

Price : \$595,000 Land Size: 2188 sqm

View : https://www.davidpinorealestate.com.au/sal