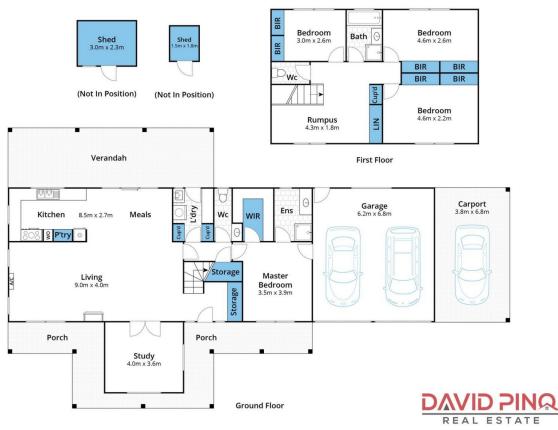

Riddells Creek Central is only a heartbeat away with a 3-minute drive, along with the Primary School, Chemist, Medical Clinic, Restaurants and other conveniences like Food Works.

Tucked away from the main road, serenity awaits you in this 4-bedroom, 2-bathroom beauty. The house has 4 Bedrooms, one of them being a Master bedroom with a Walk-In-Robe and Ensuite. The study can be converted

1

Approx House Area 235m<sup>2</sup> Whilst **bwrm.com.au** has made every attempt to ensure the accuracy of the floor plan contained here, measur nts are approximate and no responsibility is taken for any error, omission, or mis-statement. This plan is for illustrative purposes only.