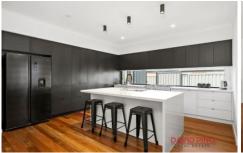

The carpeted movie room is sure to impress as family time bonding can be even more special at home now.

The kitchen consists of an upright gas stove, an electric

4 📭 2 🔓 2 😭

**Price** : \$ 860,000 Building Size: 30 sqm