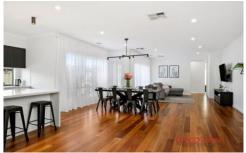

The carpeted movie room is sure to impress as family time bonding can be even more special at home now.

The kitchen consists of an upright gas stove, an electric

4 📭 2 🔓 2 😭

**Price** : \$ 860,000 Building Size: 30 sqm