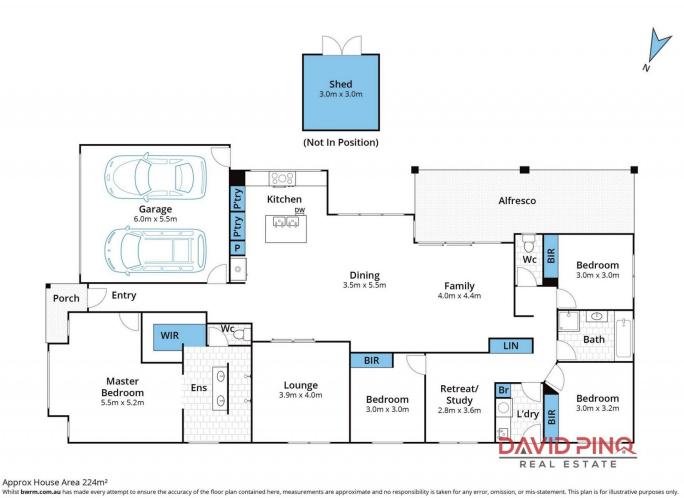

## 17 Bella Vista Place Romsey VIC

The search for your next countryside family home is over! This lovely property won't disappoint as it's set in a cul-de-sac location to envy, and gives you enough elbow room to live comfortably in the lovely Lomandra Estate of Romsey.

This carefully designed home consists of 4 bedrooms, one having an ensuite, a main bathroom, plus a double car garage space and sits on an 839m² parcel of land. All bedrooms are carpeted, with the master bedroom having a walk-in wardrobe and the other three having built-in wardrobes.

The carpeted movie room is sure to impress as family time bonding can be even more special at home now.

The kitchen consists of an upright gas stove, an electric

4 📭 2 🔓 2 😭

**Price** : \$ 860,000 Building Size: 30 sqm