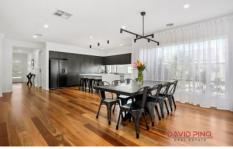

The carpeted movie room is sure to impress as family time bonding can be even more special at home now.

The kitchen consists of an upright gas stove, an electric

4 📭 2 🔓 2 😭

**Price** : \$ 860,000 Building Size: 30 sqm