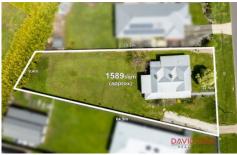

## 14 Roger Street Romsey VIC

Sitting on a supersized allotment of 1589m<sup>2</sup>, this property has boundless potential for further development. This parcel of land is quite rare as lots of this calibre for residential properties have become extinct.

Our developer friends will LOVE this property as its space is perfect for developing 2 or 3 units pending council approval. Location is a plus as it's located off the main road close to Romsey Central.