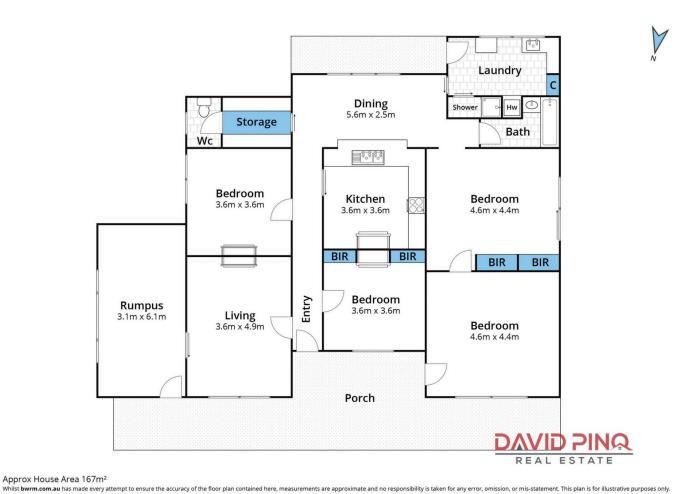

The home is ready for renovation for our friends seeking a family home. Currently, the property is close to all of the conveniences and amenities Romsey has to offer. It has 3 Bedrooms and 1 Bathroom, with the possibility for expansion. The Sky's The Limit!