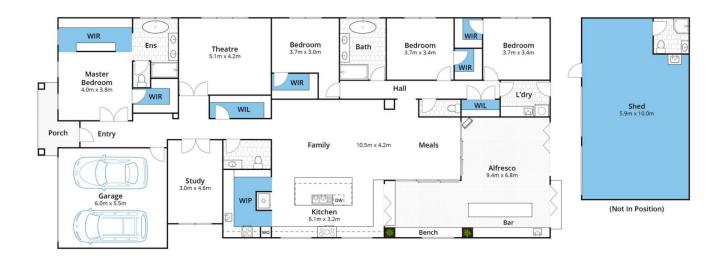

## 62 Rangeview Drive Riddells Creek VIC

Spacious, Luxurious, Hi-Tech? This home in Rangeview Estate, Riddells Creek has got it all!

Sitting on 900 m², this home is absolutely generous when it comes to breathing room and security. The house is equipped with security cameras and consists of 4 bedrooms, all of them carpeted and have a walk-in wardrobe, one of them being a Masterbedroom with an ensuite that has a freestanding bath, beautiful stone benchtops, double vanity, a double-sized shower area for all your needs.

Brimming with LED downlights and pendant lights, this home will always be flooded with light, especially with plantation shutters and bifold/stacker doors opening up to the alfresco and bar. Lights in the bedrooms are sensor lights as well, how convenient!

Rebecca Pino 0344101799

Approx House Area 356m<sup>2</sup>
Whilst **bwrm.com.au** has made every attempt to ensure the accuracy of the floor plan contained here, measurements are approximate and no responsibility is taken for any error, omission, or mis-statement. This plan is for illustrative purposes only.

## **62 Rangeview Drive, Riddells Creek**