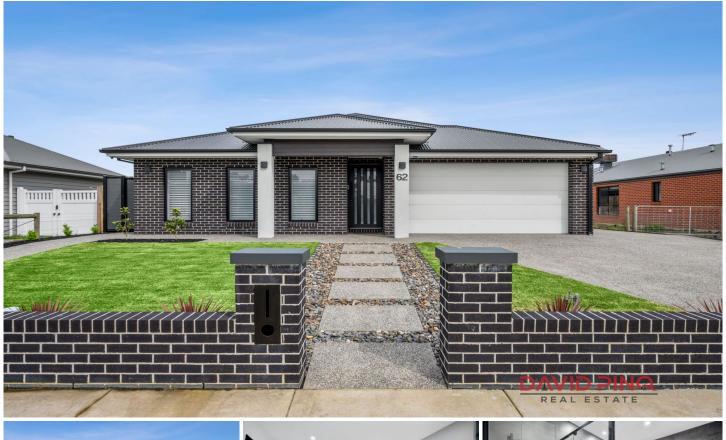

## 62 Rangeview Drive Riddells Creek VIC

Spacious, Luxurious, Hi-Tech? This home in Rangeview Estate, Riddells Creek has got it all!

Sitting on 900 m², this home is absolutely generous when it comes to breathing room and security. The house is equipped with security cameras and consists of 4 bedrooms, all of them carpeted and have a walk-in wardrobe, one of them being a Masterbedroom with an ensuite that has a freestanding bath, beautiful stone benchtops, double vanity, a double-sized shower area for all your needs.

Brimming with LED downlights and pendant lights, this home will always be flooded with light, especially with plantation shutters and bifold/stacker doors opening up to the alfresco and bar. Lights in the bedrooms are sensor lights as well, how convenient!

4 🕮 3 🚍 4 🖨

Price : \$ 1,265,000 Building Size : 38.3 sqm Land Size : 900 sqm

View : https://www.davidpinorealestate.com.au/

sale/vic/macedon-ranges/riddells-creek/r

esidential/house/7248410

David Pino 0344101799