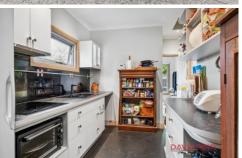

Upon seeing the property, you're welcomed by lovely European garden beds established throughout the area.

The main living quarters consists of a master bedroom with an ensuite and walk-in robe, and a spacious open-plan kitchen and dining area, which leads to the living area that is equally as roomy. You'll be impressed with the light that floods the home as it's surrounded with light filled windows - plus, the added power saving bonus with the solar panels.