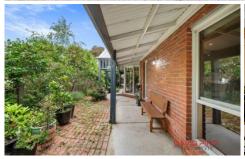

Upon seeing the property, you're welcomed by lovely European garden beds established throughout the area.

The main living quarters consists of a master bedroom with an ensuite and walk-in robe, and a spacious open-plan kitchen and dining area, which leads to the living area that is equally as roomy. You'll be impressed with the light that floods the home as it's surrounded with light filled windows - plus, the added power saving bonus with the solar panels.