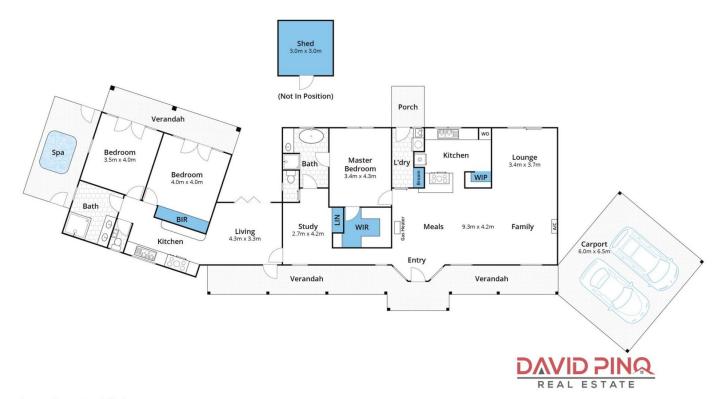

Approx House Area 182m<sup>2</sup>
Whilst **bwrm.com.au** has made every attempt to ensure the accuracy of the floor plan contained here, measurements are approximate and no responsibility is taken for any error, omission, or mis-statement. This plan is for illustrative purposes only