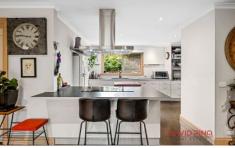

Upon seeing the property, you're welcomed by lovely European garden beds established throughout the area.

The main living quarters consists of a master bedroom with an ensuite and walk-in robe, and a spacious open-plan kitchen and dining area, which leads to the living area that is equally as roomy. You'll be impressed with the light that floods the home as it's surrounded with light filled windows - plus, the added power saving bonus with the solar panels.