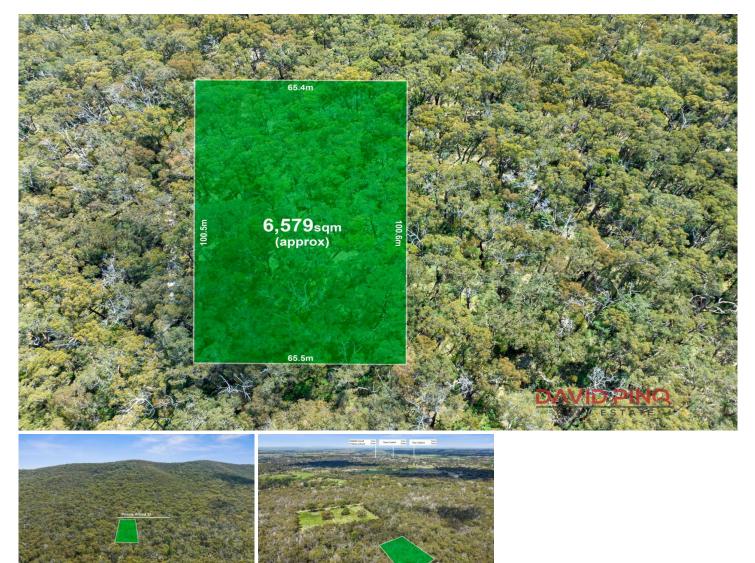

## Lot 97 Prince Alfred Street Riddells Creek VIC

Located in the ever-growing town of Riddells Creek, this piece of land is made for holiday fun, camping, and good memories.

A great opportunity to escape city life for camping and other recreational activities, this hidden gem could be your own little bush area while being close to the conveniences the town has to offer.

**Price** : \$ 80,000

Land Size : 6581 sqm View : https://www

: https://www.davidpinorealestate.com.au/sal e/vic/macedon-ranges/riddells-creek/residen tial/land/7281429

David Pino 0344101799