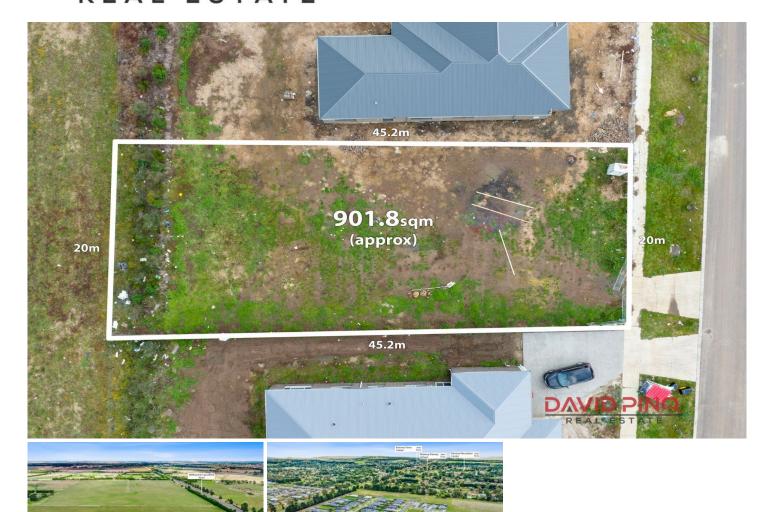

## 18 Poplar Drive Romsey VIC

Located in the Autumn Views estate is this desirable and highly sought-after residential allotment. This titled parcel of land is a family or builder's dream: it's big (903m2), has breathtaking views of the surrounding farmland, and is fully fenced.

Don't miss this rare opportunity to join a new development and create a lifetime of special memories for you and your family.

Call David today 0467 280 803.

**Price** : \$430,000 Land Size: 903 sqm

View : https://www.davidpinorealestate.com.au/sal