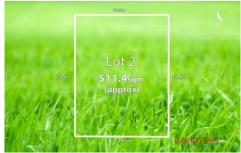

Located in a court-like set up in the country town of Romsey, just a 10-minute walk from the central zone, there's ample space to build the dream home of your choice, as the land size is 511.4 m². All services are connected at the front of the block. New 1.8m Colourbond perimeter fencing is in place. Just get on with building your home and move in!

Price : Contact Agent Land Size : 511.4 sqm

View : https://www.davidpinorealestate.com.au/sal

e/vic/greater-bendigo-region/romsey/residen

tial/land/7373252

David Pino 0344101799