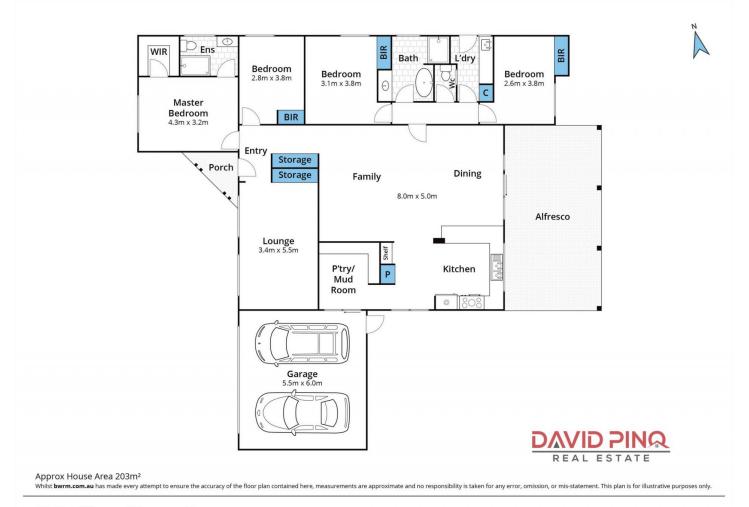

Beautifully maintained, move-in ready and perfect for growing families, this property is sure to impress with recent quality renovations; solar power and closely located to all conveniences.

With a second entry to the side, you will have room for your trailer, caravan, or work vehicles behind locked gates; and room to build a purpose specific shed if needed. The property has ample off-street car parking that enhances its family-friendly atmosphere.

## 4 🍋 2 📛 2 🚘

View

| Price     | : \$ 765,000 |
|-----------|--------------|
| Land Size | • 918 sam    |

- - : https://www.davidpinorealestate.com.au/sal e/vic/greater-bendigo-region/romsey/residen tial/house/7374935