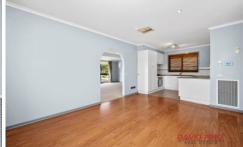

The house consists of three bedrooms. The master with an ensuite and walk-in-robe, two other bedrooms and a study. The main bathroom has a vanity, a bath, a shower and a separate toilet.

Entertaining guests are a breeze with the carpeted formal dining and lounge. Cooking meals are made easy with a new oven and a pantry to organise your groceries.