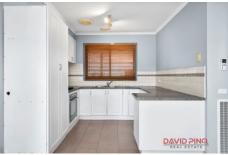

The house consists of three bedrooms. The master with an ensuite and walk-in-robe, two other bedrooms and a study. The main bathroom has a vanity, a bath, a shower and a separate toilet.

Entertaining guests are a breeze with the carpeted formal dining and lounge. Cooking meals are made easy with a new oven and a pantry to organise your groceries.