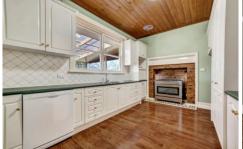

This property comprises 4 bedrooms including the granny flat. The living space includes a spacious lounge, dining area and a huge decked alfresco for everyday enjoyment or entertaining. The private-tiered undercover deck overlooks the mesmerizing gardens and is adjacent to the fabulous barn or studio. The kitchen is a light-filled space and includes a built-in pantry, dishwasher and ample storage.