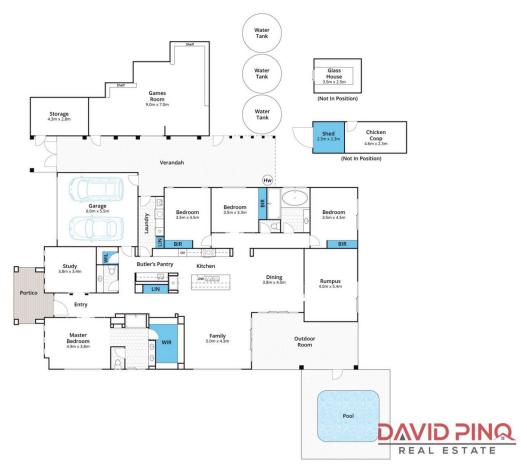

## 175 Gap Road Riddells Creek VIC

Situated in the highly sought-after town of Riddells Creek in the Macedon Ranges, this hidden gem in the heart of the town will certainly sweep you off your feet!

This home's presentation is one of a kind and will leave you craving for more. The property is private, surrounded by trees, giving it a fresh aesthetic and feel. Outside is a garden lovers retreat and inside is spacious and luxurious incorporating 4 bedrooms and a study, family, dining and theatre room.

Its master bedroom has a quality double vanity and double shower ensuite that will surely impress. The kitchen is equipped with a fully functional butler's pantry, furnished with a sink and lots of storage, so accommodating your family and guests with food is at its peak. Its generous living area will not cease to amaze as the view from outside

4 🕒 2 📛 2 🖨

Price : \$ 1,415,000 Land Size : 4067 sgm

**View**: https://www.davidpinorealestate.com.au/sal

e/vic/macedon-ranges/riddells-creek/residen

tial/house/7504088

David Pino 0344101799

Approx House Area 293m<sup>2</sup>
Whilst **bwrm.com.au** has made every attempt to ensure the accuracy of the floor plan contained here, measurements are approximate and no responsibility is taken for any error, omission, or mis-statement. This plan is for illustrative purposes only.