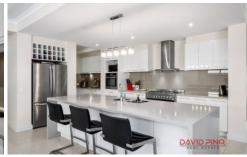

Its master bedroom has a quality double vanity and double shower ensuite that will surely impress. The kitchen is equipped with a fully functional butler's pantry, furnished with a sink and lots of storage, so accommodating your family and guests with food is at its peak. Its generous living area will not cease to amaze as the view from outside