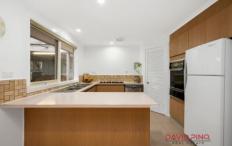

From the street, you are welcomed by beautiful gum trees and a paved walk path. Inside, you'll find the carpeted master bedroom equipped with a Walk-In Robe and an ensuite, three other carpeted bedrooms two of which have built-in robes. A lovely kitchen with a pantry and a lovely lounge area equipped with a wood heater, slab heating and