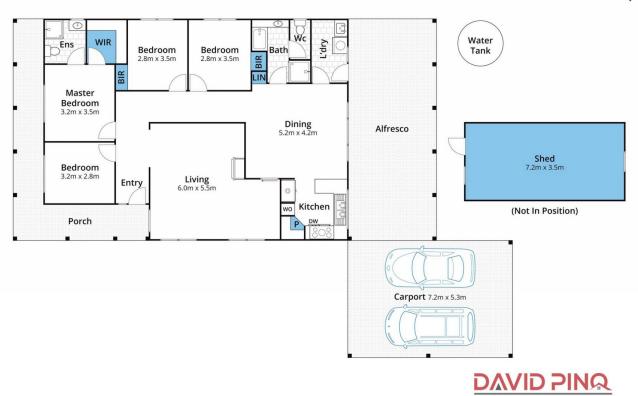

From the street, you are welcomed by beautiful gum trees and a paved walk path. Inside, you'll find the carpeted master bedroom equipped with a Walk-In Robe and an ensuite, three other carpeted bedrooms two of which have built-in robes. A lovely kitchen with a pantry and a lovely lounge area equipped with a wood heater, slab heating and

 $Approx.\ Area\ 130m^2$  Whilst  $\emph{bwrm.com.au}$  has made every attempt to ensure the accuracy of the floor plan contained here, m