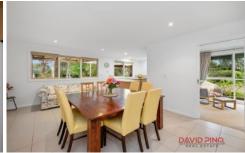

From the street, you are welcomed by beautiful gum trees and a paved walk path. Inside, you'll find the carpeted master bedroom equipped with a Walk-In Robe and an ensuite, three other carpeted bedrooms two of which have built-in robes. A lovely kitchen with a pantry and a lovely lounge area equipped with a wood heater, slab heating and