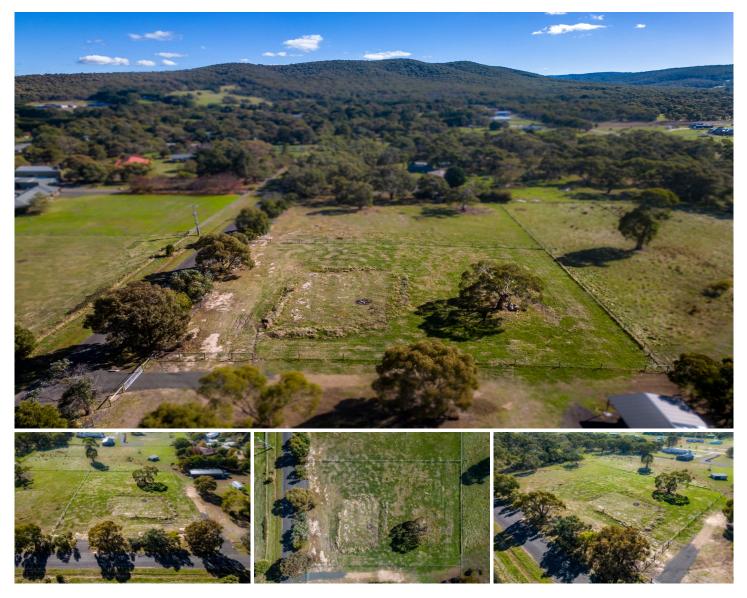

## 12 Cornish Road Riddells Creek VIC

Welcome to an incredible opportunity to build your dream home on a sprawling 4001m<sup>2</sup> block of land in Riddells Creek, one of the most sought-after locations in the Macedon Ranges. This beautiful piece of land offers unparalleled views and endless possibilities to create a bespoke living space that perfectly suits your lifestyle.

Located less than an hour's drive from Melbourne, Riddells Creek is an idyllic rural town that offers the perfect balance between peaceful country living and modern amenities. **Price** : \$ 760,000

Land Size : 4001 sqm View : https://www