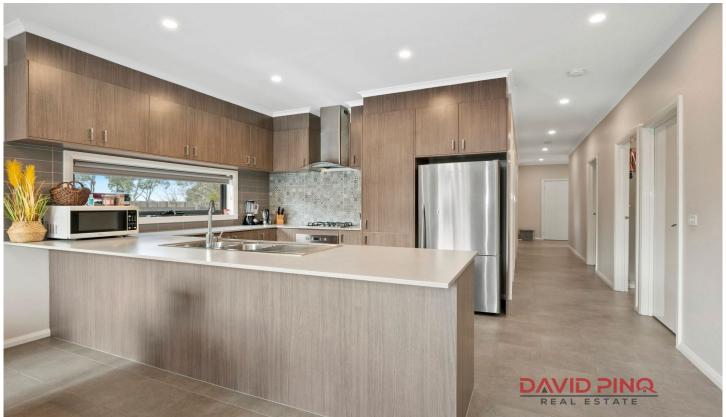

This newly built three bedroom, two bathroom home is situated on 266m2 approx in a family friendly neighbourhood and provides an exciting opportunity to rent for \$460 per week. All three bedrooms have built-in wardrobes and the master bedroom has an ensuite.

Only being built two years ago the property has been flawlessly executed with quality finishes. The open kitchen, dining and lounge room is equipped with everything you

3 🚐 2 🟪 1 🗬

**View**: https://www.davidpinorealestate.com.au/lease/vic/macedon-ranges/riddells-creek/residential/unit/7583777