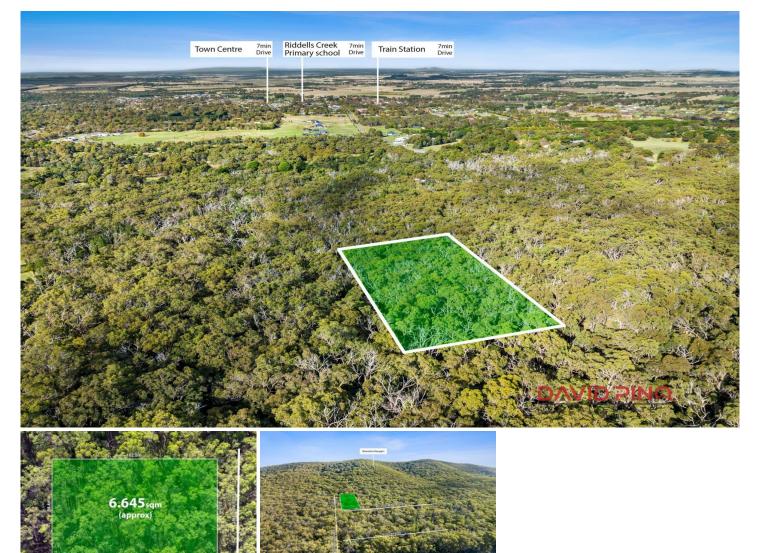

## 98/ Prince Alfred Street Riddells Creek VIC

Indulge in the ultimate recreational retreat with this remarkable 6,645m<sup>2</sup> bush block nestled in the serene surroundings of Riddells Creek. This slice of natural paradise presents an unparalleled opportunity for outdoor enthusiasts to immerse themselves in the beauty and tranquillity of the Australian bush.

Located in Riddells Creek, this bush block is conveniently accessible, allowing for quick getaways and easy access to

| Price | ¢ | 20  | ,000 |
|-------|---|-----|------|
| THEE  | Ψ | 00, | ,000 |

Land Size : 6645 sqm View : https://www