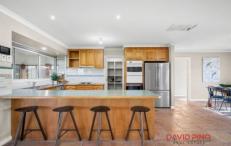

## 19 Cornish Road Riddells Creek VIC

Travel down a long, tree lined asphalt drive way inviting you into this lifestyle property which is on 3 acres of land.

This stunning acreage is the perfect property to enjoy a relaxing lifestyle or you can use the large shed as a workshop for your business with a lovely spacious tea room with a kitchenette, shower and toilet. This beautiful ranch style home is the perfect home for entertaining for all seasons. The grand alfresco is fully enclosed with glass windows so it is an all seasons entertaining area, perfect for entertaining in winter or summer. The heater in the alfresco is just what you need on a cold winters day when entertaining your guests. The recessed speakers will allow you to play your favourite music for your guests and set the mood. This home has an open plan light filled living area with a wood heater perfect for those cold winter nights. The home also has ducted heating and evaporative cooling. It's