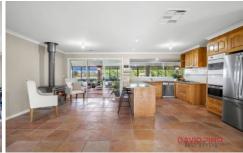

## 19 Cornish Road Riddells Creek VIC

Travel down a long, tree lined asphalt drive way inviting you into this lifestyle property which is on 3 acres of land.

This stunning acreage is the perfect property to enjoy a relaxing lifestyle or you can use the large shed as a workshop for your business with a lovely spacious tea room with a kitchenette, shower and toilet. This beautiful ranch style home is the perfect home for entertaining for all seasons. The grand alfresco is fully enclosed with glass windows so it is an all seasons entertaining area, perfect for entertaining in winter or summer. The heater in the alfresco is just what you need on a cold winters day when entertaining your guests. The recessed speakers will allow you to play your favourite music for your guests and set the mood. This home has an open plan light filled living area with a wood heater perfect for those cold winter nights. The home also has ducted heating and evaporative cooling. It's