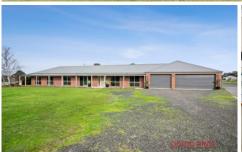

## 19 Cornish Road Riddells Creek VIC

Travel down a long, tree lined asphalt drive way inviting you into this lifestyle property which is on 3 acres of land.

This stunning acreage is the perfect property to enjoy a relaxing lifestyle or you can use the large shed as a workshop for your business with a lovely spacious tea room with a kitchenette, shower and toilet. This beautiful ranch style home is the perfect home for entertaining for all seasons. The grand alfresco is fully enclosed with glass windows so it is an all seasons entertaining area, perfect for entertaining in winter or summer. The heater in the alfresco is just what you need on a cold winters day when entertaining your guests. The recessed speakers will allow you to play your favourite music for your guests and set the mood. This home has an open plan light filled living area with a wood heater perfect for those cold winter nights. The home also has ducted heating and evaporative cooling. It's