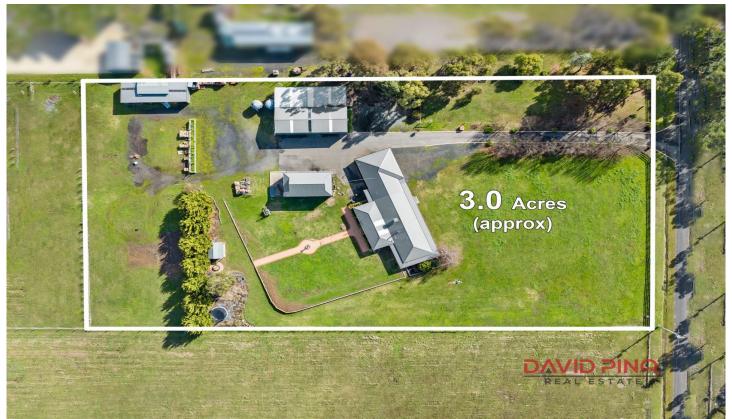

## 19 Cornish Road Riddells Creek VIC

Travel down a long, tree lined asphalt drive way inviting you into this lifestyle property which is on 3 acres of land.

This stunning acreage is the perfect property to enjoy a relaxing lifestyle or you can use the large shed as a workshop for your business with a lovely spacious tea room with a kitchenette, shower and toilet. This beautiful ranch style home is the perfect home for entertaining for all seasons. The grand alfresco is fully enclosed with glass windows so it is an all seasons entertaining area, perfect for entertaining in winter or summer. The heater in the alfresco is just what you need on a cold winters day when entertaining your guests. The recessed speakers will allow you to play your favourite music for your guests and set the mood. This home has an open plan light filled living area with a wood heater perfect for those cold winter nights. The home also has ducted heating and evaporative cooling. It's

4 📭 2 🖺 7 🗬

**Price** : \$ 1,700,000 **Land Size** : 3 Acres

View : https://www.davidpinorealestate.com.au/sal

e/vic/macedon-ranges/riddells-creek/residen

tial/house/7605113

David Pino 0344101799

Rebecca Pino 0344101799