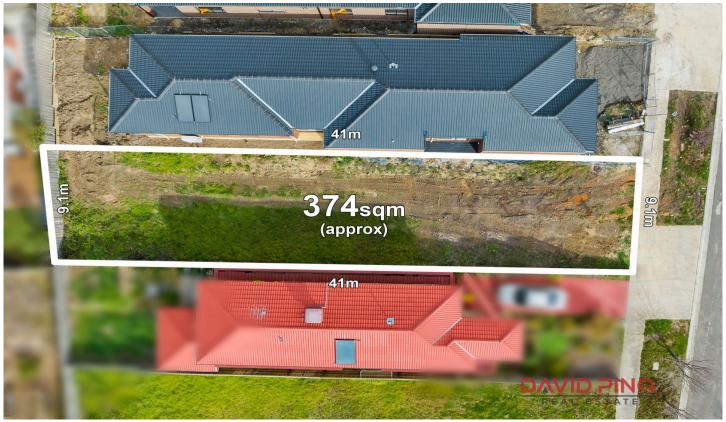

## 17 Landscape Place Sunbury VIC

Situated in the Canterbury Hills Estate, the home of the beautiful Canterbury Lake and walking tracks, this parcel of land is approximately 374m2 and offers breathtaking views of surrounding land & wildlife.

**Price** : \$ 238,000 **Land Size** : 374 sqm

View: https://www.davidpinorealestate.com.au/sal

e/vic/macedon-ranges/sunbury/residential/la

nd/7617693

David Pino 0344101799

Rebecca Pino 0344101799