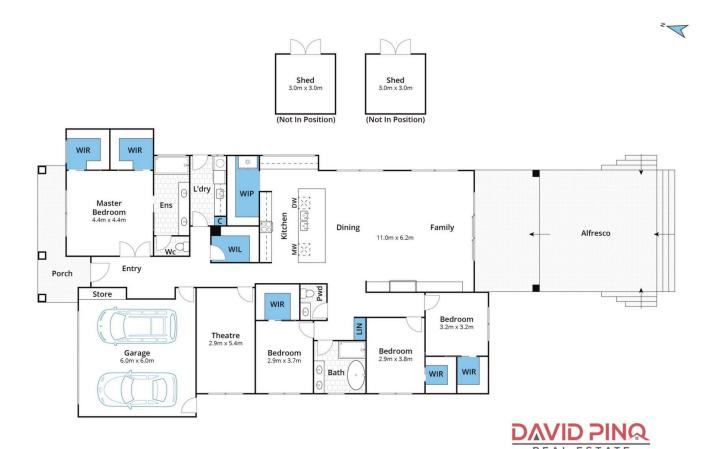

## 22 Desmond Crescent Romsey VIC

Welcome to your dream home! This exquisite 4-bedroom, 2-bathroom residence boasts unparalleled elegance and comfort. Located on a massive 2034 square metre estate, this property provides the perfect blend of space, privacy, and convenience.

The 3-metre ceilings create an airy and spacious atmosphere which is complemented by large windows that flood the interiors with natural light. Every detail in this home exudes elegance, from the gold handles and tapware that add a touch of glamour, to the floorboards throughout and quality window treatments including floor-to-ceiling sheers in the main living areas.

The well-appointed kitchen is a haven for culinary enthusiasts and is equipped with ample storage space in the walk-in pantry, modern appliances including a 5-burner

4 🕒 2 🔓 2 🖨

**Price** : \$ 1,050,000 Land Size: 2034 sqm

View : https://www.davidpinorealestate.com.au/sal

e/vic/greater-bendigo-region/romsey/residen tial/house/7666345

**David Pino** 0344101799

Rebecca Pino 0344101799

Approx House Area 376m<sup>2</sup>
Whilst **bwrm.com.au** has made every attempt to ensure the accuracy of the floor plan contained here, measurements are approximate and no responsibility is taken for any error, omission, or mis-statement. This plan is for illustrative purposes only.