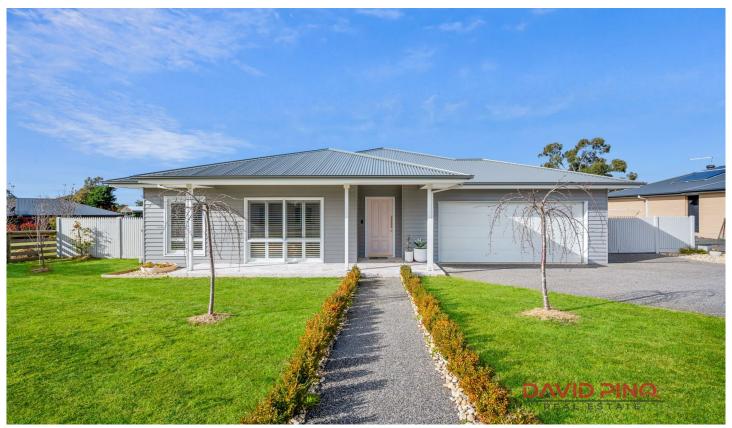

## 22 Desmond Crescent Romsey VIC

Welcome to your dream home! This exquisite 4-bedroom, 2-bathroom residence boasts unparalleled elegance and comfort. Located on a massive 2034 square metre estate, this property provides the perfect blend of space, privacy, and convenience.

The 3-metre ceilings create an airy and spacious atmosphere which is complemented by large windows that flood the interiors with natural light. Every detail in this home exudes elegance, from the gold handles and tapware that add a touch of glamour, to the floorboards throughout and quality window treatments including floor-to-ceiling sheers in the main living areas.

The well-appointed kitchen is a haven for culinary enthusiasts and is equipped with ample storage space in the walk-in pantry, modern appliances including a 5-burner

4 🕒 2 🔓 2 🖨

**Price** : \$ 1,050,000 Land Size: 2034 sqm