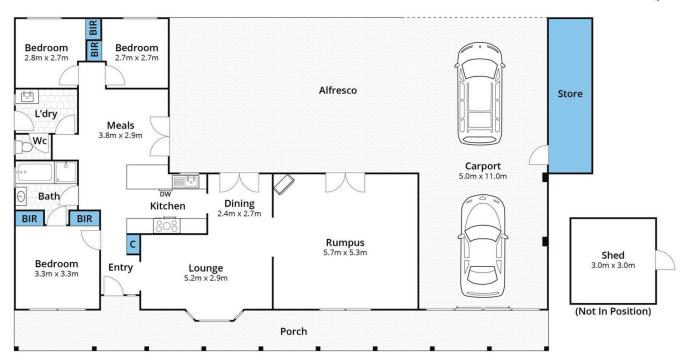

## 28 White Avenue Romsey VIC

Discover a comfortable and spacious 3-bedroom brick and tile home on a generous 1630 square metre block nestled in Romsey, in the picturesque Macedon Ranges.

This well-maintained family home offers practicality and functionality. The covered parking area accommodates up to 4 cars, providing convenient protection from the elements. Inside, a sizable rumpus room featuring a woodheater offers a versatile space for various activities, ensuring comfort year-round.

The modern kitchen adds to the appeal, combining both style and utility. It's an inviting space for culinary endeavours. The property's layout caters to a range of needs, whether you're seeking relaxation or room for gatherings. The main bedroom has direct access to the family bathroom which is shared by the other two