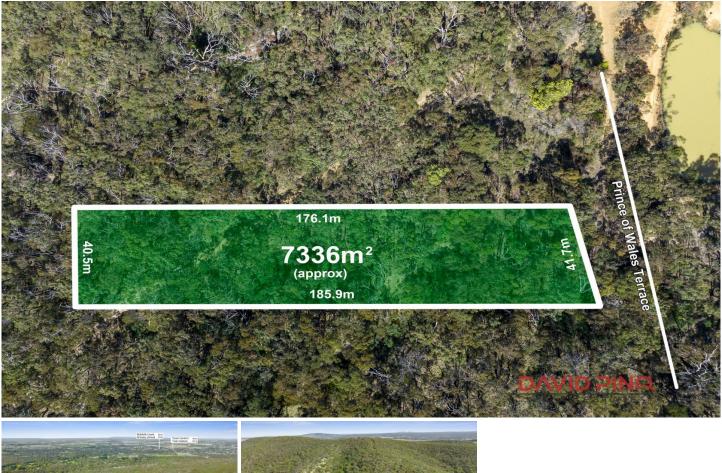

## 152/ Prince Of Wales Terrace Riddells Creek VIC

Discover the magic of the Macedon Ranges with this exceptional 2.5-acre bush block in Riddells Creek. After many years, this hidden gem is now available, presenting a rare chance for nature enthusiasts and weekend explorers to own their own piece of wilderness.

| Price | : \$ 90,000 |
|-------|-------------|
|-------|-------------|

Land Size : 2.5 Acres View : https://ww

: https://www.davidpinorealestate.com.au/sal e/vic/macedon-ranges/riddells-creek/residen tial/land/7725132