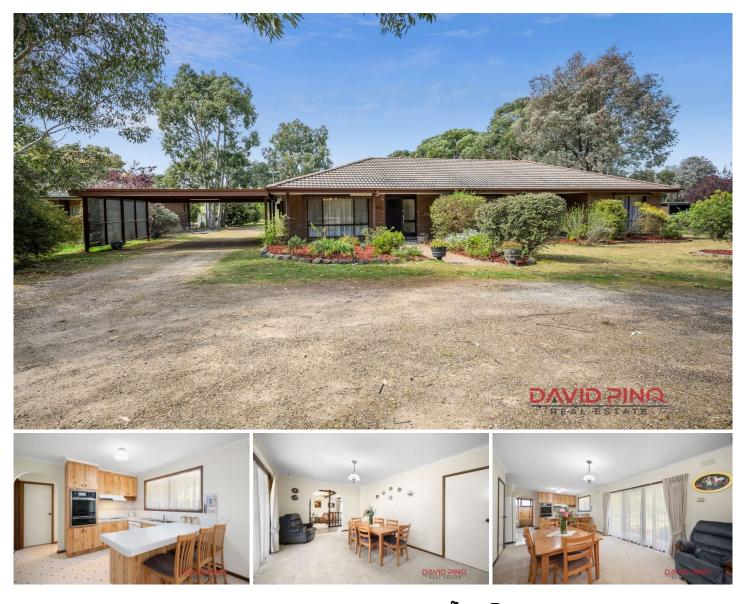

## 94 Whittakers Lane Riddells Creek VIC

Tucked away on a spacious 4764 sqm lot, this 3-bedroom home offers both privacy and plenty of room for your landscaping aspirations or outdoor pursuits. The horseshoe driveway offers easy access and hassle-free parking arrangements (no need to move the Camira to get the Torana out so you can get to the Commodore) and no danger of reversing into the letterbox!

You enter the house via a tiled entry hall, which leads to either the open-plan kitchen/dining area or the carpeted lounge room featuring exposed beams and a brick feature wall. The kitchen offers functionality with Laminex benchtops, a breakfast bar, dishwasher, double sink, and electric cooktop & wall oven, while the ducted vacuum system simplifies your daily routine. All bedrooms are generously sized, carpeted and equipped with built-in robes, with the main bedroom also featuring an ensuite.