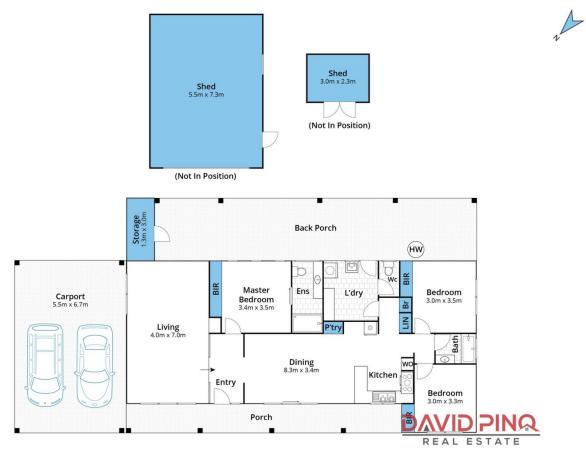

David Pino 0344101799

Jamie Gramberg 0344101799

Approx House Area 126m<sup>2</sup> Whilst bwrm.com.au has made every attempt to ensure the accuracy of the floor plan contained here, measurements are approximate and no responsibility is taken for any error, omission, or mis-statement. This plan is for illustrative purposes only.