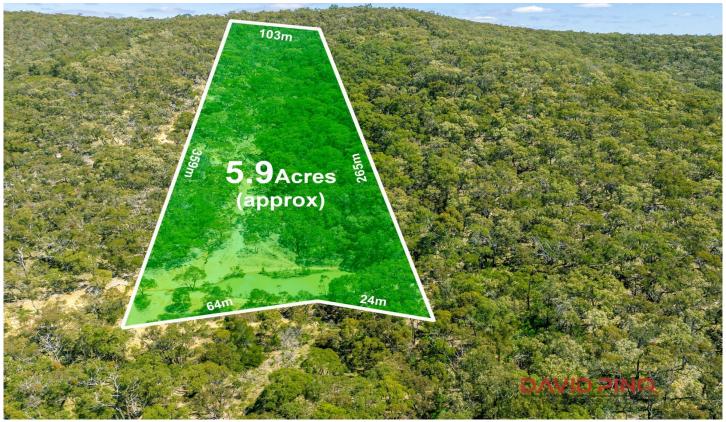

## 153/ Prince Of Wales Terrace Riddells Creek VIC

Explore the beauty of the Macedon Ranges from this 6-acre bush block in Riddells Creek, for sale for the first time in many years. This bush haven offers nature enthusiasts and weekend adventurers a unique chance to embrace the therapeutic benefits of immersing themselves in a slice of wilderness.

Land Size: 24010 sqm

**View** : https://www.davidpinorealestate.com.au/sal e/vic/macedon-ranges/riddells-creek/residen

tial/land/7774645

David Pino 0344101799