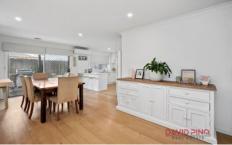

The main bedroom has an ensuite and a walk-in robe. The other two bedrooms are carpeted and feature built-in robes, ensuring ample storage for your family's needs.

The well-appointed kitchen boasts stone benchtops, a 4-burner gas stove, dishwasher, and an electric oven, making meal preparation a breeze. The adjoining lounge/dining area connects to the outdoors through sliding glass doors.