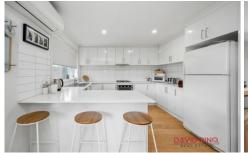

The main bedroom has an ensuite and a walk-in robe. The other two bedrooms are carpeted and feature built-in robes, ensuring ample storage for your family's needs.

The well-appointed kitchen boasts stone benchtops, a 4-burner gas stove, dishwasher, and an electric oven, making meal preparation a breeze. The adjoining lounge/dining area connects to the outdoors through sliding glass doors.