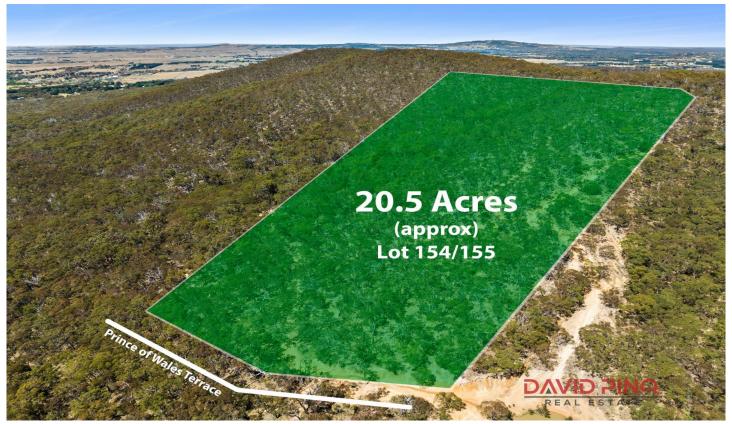

## 154/155/ Prince Of Wales Terrace Riddells Creek VIC

Imagine the weekend getaways you could have on 20 acres of Macedon Ranges' natural beauty. This property is perfect for those who love to camp, hike, bike, and explore local wineries, markets, and cultural treasures through the day and spend their nights listening to the sound of silence (apart from the croak of the odd frog perhaps). Watch the stars traverse the night sky - you never know, you might even catch sight of an aurora if you're lucky!

**Price** : \$ 200,000 **Land Size** : 20 Acres

View : https://www.davidpinorealestate.com.au/sal

e/vic/macedon-ranges/riddells-creek/residen

tial/land/7837127

David Pino 0344101799

Jamie Gramberg 0344101799