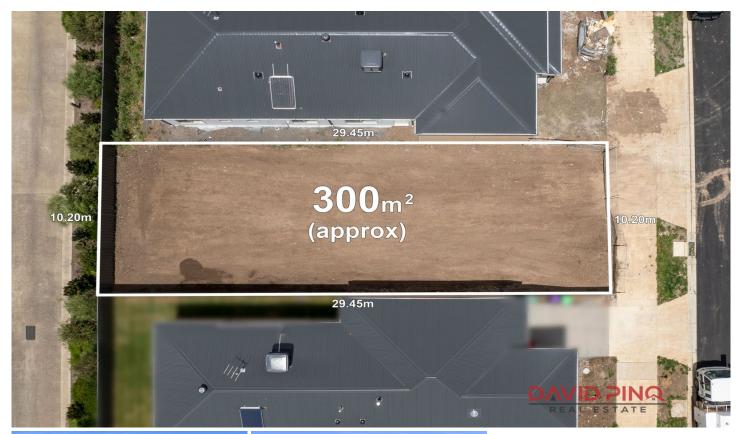

## **36 Crossmount Drive New Gisborne VIC**

Located in the very popular Mountain View Estate in New Gisborne is this fully fenced 300m² allotment of titled land on which to build the home of your dreams. All town services are available and located underground.

**Price**: \$370,000 - \$399,000

Land Size: 300 sqm

**View**: https://www.davidpinorealestate.com.au/sal

e/vic/macedon-ranges/new-gisborne/reside

ntial/land/7854017

Jamie Gramberg 0344101799

David Pino 0344101799