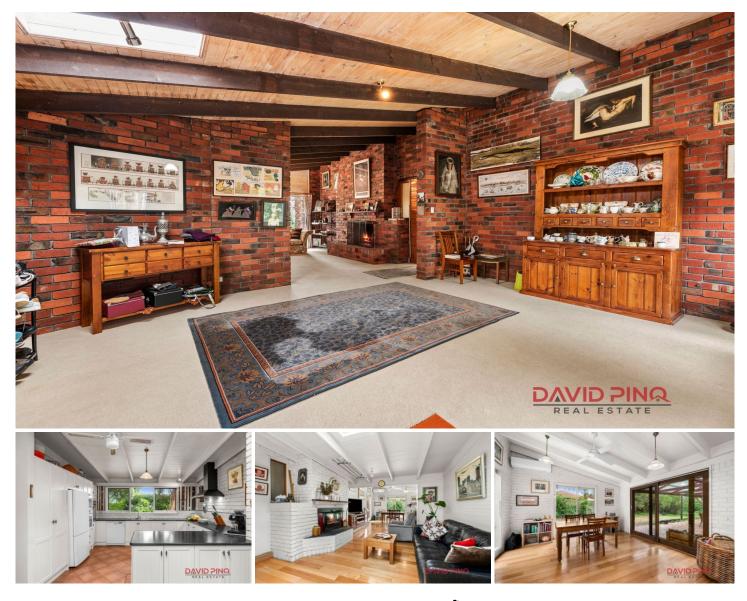

## 2 Collier Close Romsey VIC

Welcome to this spacious 4-bedroom, 2-bathroom home on a generous 2,280 square metre block in Romsey, within the beautiful Macedon Ranges. Step inside to discover a blend of classic charm and modern comfort. The main bedroom boasts built-in robes, a split system, and an ensuite, while the other bedrooms offer ample storage with their own built-in robes.

Feel the warmth in the two inviting loungerooms-one with an open fireplace and the other with a wood heater, both complemented by cathedral ceilings and skylights. The living/dining area is an inviting space with a HeatCharm wood heater and a split system for year-round comfort. The kitchen not only adds character to the home but also delivers modern practicality for everyday meal prep and entertaining.