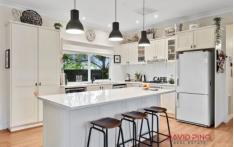

The traditional facade with its intricate fretwork, elegant finials, a welcoming veranda, canopy window awnings, and a picturesque roof pitch, gives this home instant appeal.

Step inside to find a thoughtfully designed floor plan encompassing three bedrooms, including a spacious main with a walk-in robe, built-in robes in the other bedrooms, two bathrooms, a generously sized laundry offering ample storage, and a sprawling open-plan kitchen, meals, and living area. Additionally, a single garage with remote access complements the practical layout.