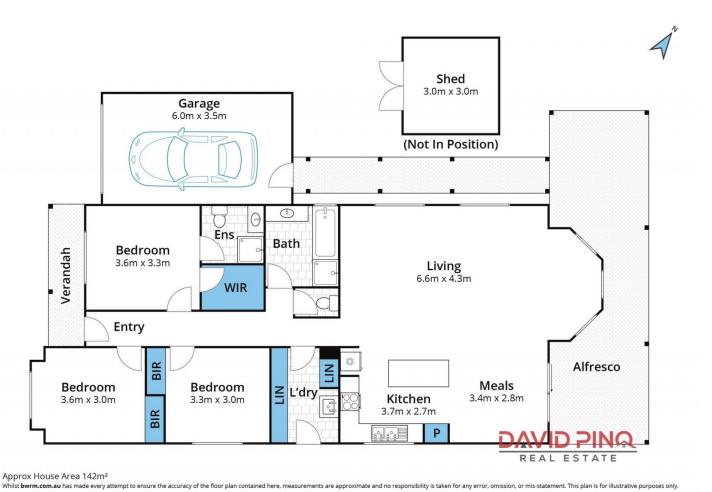

## 30 Bolithos Road Riddells Creek VIC

Discover the essence of country living in this charming cottage in Riddells Creek. With a northerly aspect and situated on a 695m2 (approx.) block, this residence is a one-of-a-kind gem.

The traditional facade with its intricate fretwork, elegant finials, a welcoming veranda, canopy window awnings, and a picturesque roof pitch, gives this home instant appeal.

Step inside to find a thoughtfully designed floor plan encompassing three bedrooms, including a spacious main with a walk-in robe, built-in robes in the other bedrooms, two bathrooms, a generously sized laundry offering ample storage, and a sprawling open-plan kitchen, meals, and living area. Additionally, a single garage with remote access complements the practical layout.

3 📭 2 🖺 1 🗬

**Price** : \$830,000 to \$880,000

Land Size: 695 sqm

View : https://www.davidpinorealestate.com.au/sal

e/vic/macedon-ranges/riddells-creek/residen

tial/house/7867912

**David Pino** 0344101799

Jamie Gramberg 0344101799