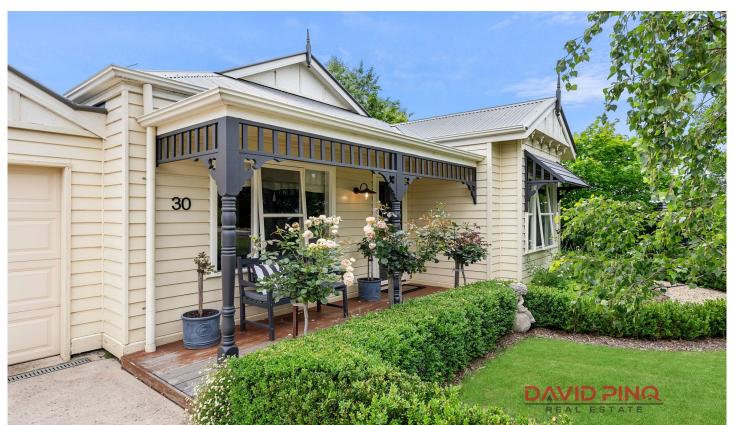

## 30 Bolithos Road Riddells Creek VIC

Discover the essence of country living in this charming cottage in Riddells Creek. With a northerly aspect and situated on a 695m2 (approx.) block, this residence is a one-of-a-kind gem.

The traditional facade with its intricate fretwork, elegant finials, a welcoming veranda, canopy window awnings, and a picturesque roof pitch, gives this home instant appeal.

Step inside to find a thoughtfully designed floor plan encompassing three bedrooms, including a spacious main with a walk-in robe, built-in robes in the other bedrooms, two bathrooms, a generously sized laundry offering ample storage, and a sprawling open-plan kitchen, meals, and living area. Additionally, a single garage with remote access complements the practical layout.