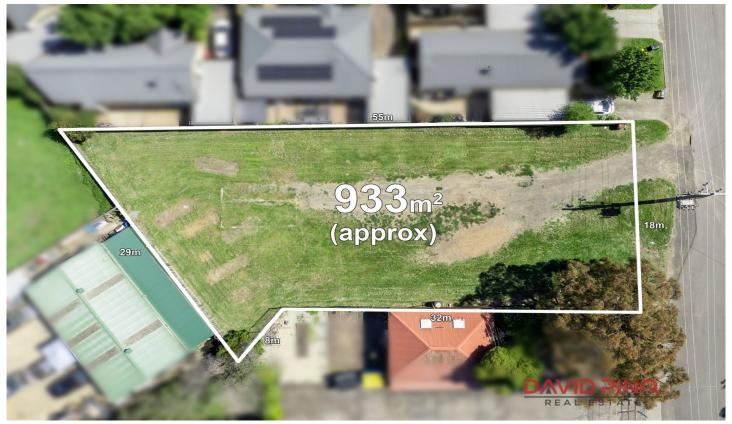

## 7 Stephen Street Riddells Creek VIC

Uncover the possibilities within this strategically positioned, generously sized vacant block nestled in the heart of Riddells Creek. Spanning 934 square metres, this versatile space opens doors to a range of potential uses whether that's a flourishing commercial/retail venture or a residential development (STCA).

**Price**: \$600,000 - \$650,000

Land Size: 934 sqm

**View**: https://www.davidpinorealestate.com.au/sal

e/vic/macedon-ranges/riddells-creek/residen

tial/land/7878160

David Pino 0344101799

Jamie Gramberg 0344101799