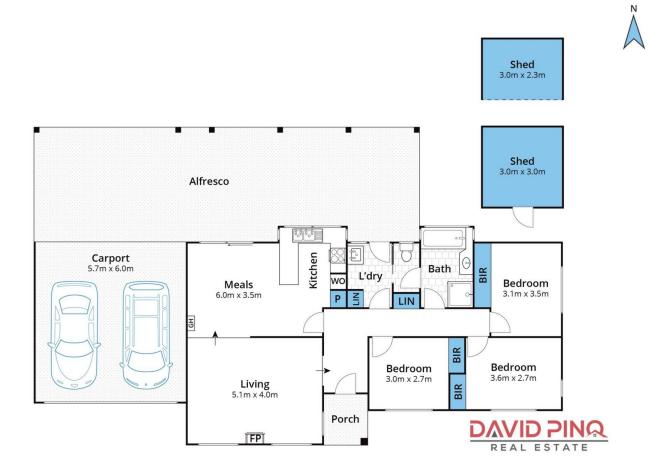

David Pino 0344101799

Jamie Gramberg 0344101799

Approx House Area 98m<sup>2</sup> Whilst bwrm.com.au has made every attempt to ensure the accuracy of the floor plan contained here, measurements are approximate and no responsibility is taken for any error, omission, or mis-statement. This plan is for illustrative purposes only.