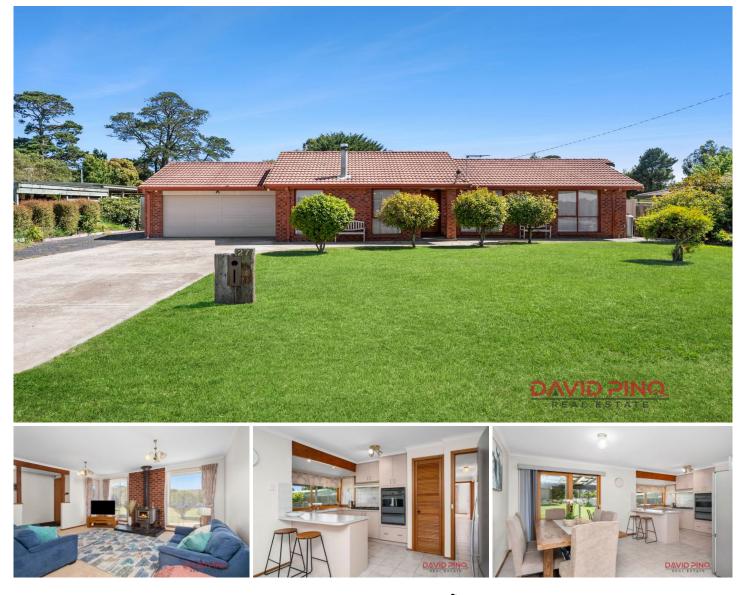

## 27 White Avenue Romsey VIC

Explore the practical appeal of this solid 3-bedroom home in Romsey that has loads of potential and room for a growing family.

Set on a spacious level block spanning over half an acre this property is meticulously maintained and thoughtfully presented. It's a property not to be overlooked. The layout includes three ample bedrooms with built-in robes, a family bathroom with separate toilet, a laundry with outside access, and a lounge boasting the warmth of a wood fire, perfect for chilly evenings. The kitchen offers a breakfast bar, pantry, gas hotplates, electric oven, rangehood, and a view of the large north-facing backyard.

Conveniently situated adjacent to the Romsey Golf Course and just a short walk to Romsey Primary School, this property also features gas heating, concreted driveway,

## 3 🎮 1 🚔 2 🛱

| Price     | :\$665,000   |
|-----------|--------------|
| Land Size | : 2029 sqm   |
| View      | : https://ww |

: https://www.davidpinorealestate.com.au/sal e/vic/greater-bendigo-region/romsey/residen tial/house/7894428