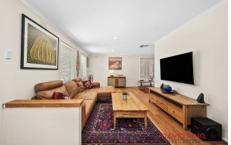

Inside the main house, there are three bedrooms and loads of storage, ensuring clutter-free living. The main bedroom has a walk-through robe to the ensuite, which features a shower, toilet, vanity and built-in storage. The family bathroom has a large shower, floor-to-ceiling tiles, and a fabulous tub in which to relax.