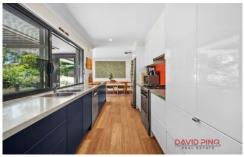

There's a bright galley kitchen with gorgeous garden views and windows that open to a covered alfresco - perfect for entertaining. The kitchen has 40mm stone benchtops,

4 🕮 3 🟪 4 🚘

**Price**: \$1,100,000 to \$1,200,000