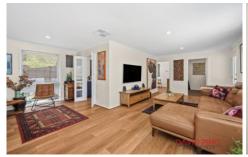

Inside the main house, there are three bedrooms and loads of storage, ensuring clutter-free living. The main bedroom has a walk-through robe to the ensuite, which features a shower, toilet, vanity and built-in storage. The family bathroom has a large shower, floor-to-ceiling tiles, and a fabulous tub in which to relax.