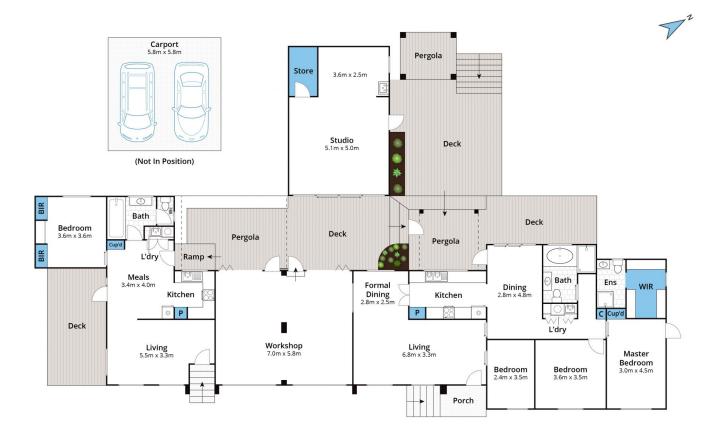

## 5 Barclay Place Riddells Creek VIC

At the top of a gravelled horseshoe driveway sits a perfect country escape in the picturesque Macedon Ranges. A charming three-bedroom home with a separate one-bedroom fully self-contained unit set amidst gardens and greenery, this property offers tranquillity and seclusion on a large block.

Inside the main house, there are three bedrooms and loads of storage, ensuring clutter-free living. The main bedroom has a walk-through robe to the ensuite, which features a shower, toilet, vanity and built-in storage. The family bathroom has a large shower, floor-to-ceiling tiles, and a fabulous tub in which to relax.

There's a bright galley kitchen with gorgeous garden views and windows that open to a covered alfresco - perfect for entertaining. The kitchen has 40mm stone benchtops,

4 🕮 3 🟪 4 🚘

**Price**: \$1,100,000 to \$1,200,000

Land Size: 4032 sqm

**View**: https://www.davidpinorealestate.com.au/sal

e/vic/macedon-ranges/riddells-creek/residen

tial/house/7897745

David Pino 0344101799

Jamie Gramberg 0344101799

Approx House Area 214m² Whilst **bwrm.com.au** has made every att