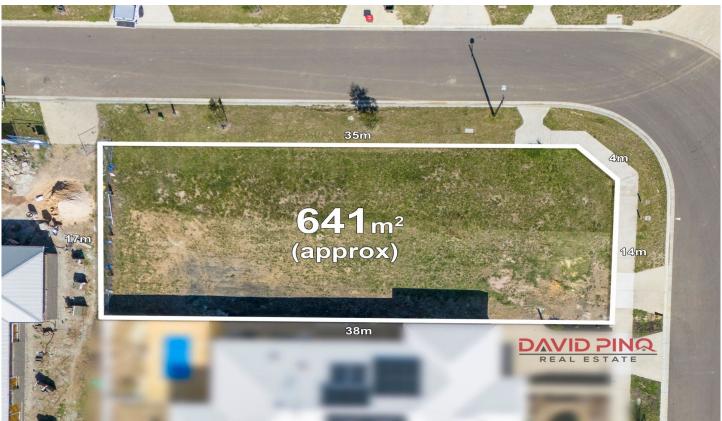

## 23 Yellowgum Avenue Riddells Creek VIC

In the heart of the picturesque Rangeview Estate in Riddells Creek, this vacant 641m2 residential lot offers the perfect canvas for the home you've always desired. Titled, flat, and ready for your vision, this prime piece of real estate provides an unrivalled opportunity for those seeking a blend of country living and urban convenience.

**Price**: \$430,000 to \$470,000

Land Size: 641 sqm

**View**: https://www.davidpinorealestate.com.au/sal

e/vic/macedon-ranges/riddells-creek/residen

tial/land/7916684

David Pino 0344101799

Jamie Gramberg 0344101799